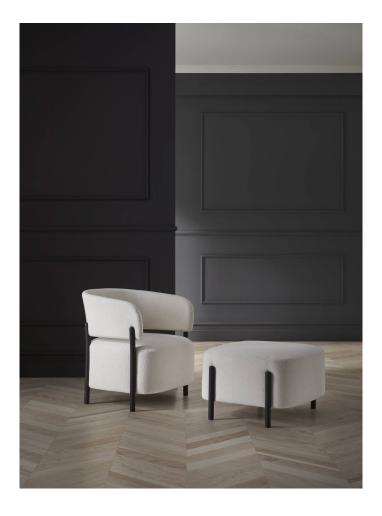

# RC Wood

DESIGN FRANCESCRIFE
BLASCO&VILA, SPAIN

The RC Wood Collection is rational in its design. A generously proportioned seat rests on a visible timber structure, the signature expression of the collection. RC Timber is designed with no superfluous details, constructed from solid Ash timber and finished with soft upholstery to embrace the user.

# **DIMENSIONS**

W 700 D 670 H 730 | SH 400 (mm)

## **MATERIALS**

Seat, backrest and wrapped arms: Moulded multiply padded in multi-density polyure than efoam with fibre overlay, uphol stered in house fabric:Base: Solid Ash wood, to house finish Glides: Nylon glides