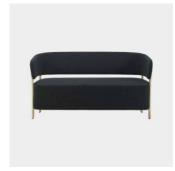

# RC Wood

DESIGN FRANCESCRIFE
BLASCO&VILA, SPAIN

The RC Wood Collection is rational in its design. A generously proportioned seat rests on a visible timber structure, the signature expression of the collection. RC Timber is designed with no superfluous details, constructed from solid Ash timber and finished with soft upholstery to embrace the user.

 $\label{thm:continuous} The \ extensive\ collection\ by\ Francesc\ Rif\'e\ offers\ a\ range\ of\ typologies\ including\ a\ chair, armchair,\ stool,\ lounges,\ with\ a\ complimentary\ table\ and\ ottoman.$ 

## **MATERIALS**

Seat, backrest and wrapped arms: Moulded multiply padded in multi-density polyure than efoam with fibre overlay, uphol stered in house fabric:Base: Solid Ash wood, to house finish Glides: Nylon glides

## COLLECTION

RC Wood ARMCHAIR BLASCO&VILA

RC Wood OTTOMAN BLASCO&VILA

RC Wood CHAIR BLASCO&VILA

RC Wood LOUNGE BLASCO&VILA

RC Wood LOUNGE CHAIR BLASCO&VILA