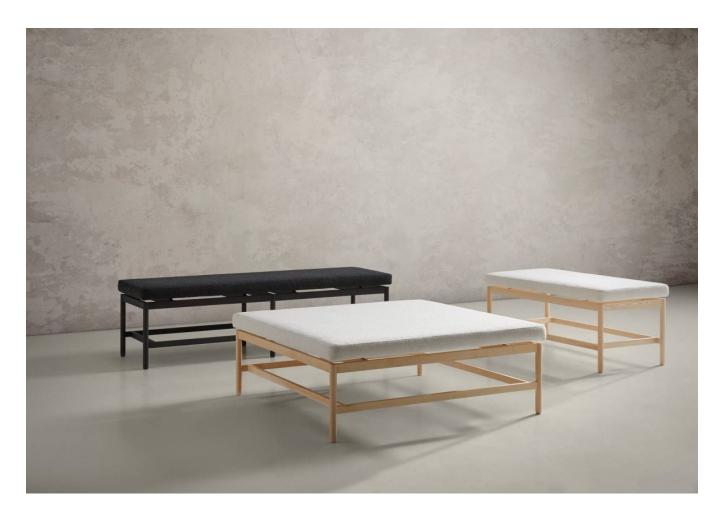

# Rem

DESIGN FRANCESCRIFE
BLASCO&VILA, SPAIN

This Rem Collection is multifunctional in its design and use. Constructed with a solid Ash frame, Rem can be finished with either a cushion for comfort, or a timber or marble top. Rem is available in a range of sizes and finishes and are the first pieces in an evolving collection.

## **DIMENSIONS**

Small Square Bench W500D500H500|SH500(mm)

Large Square Bench W 1100 D 1100 H 500 | SH 500 (mm)

Medium Rectangle Bench W 1100 D 500 H 500 | SH 500 (mm) Large Rectangle Bench W 1600 D 500 H 500 | SH 500 (mm)

## **MATERIALS**

Seat: Multiply padded in FR polyure than e foam with fibre overlay, up holstered in house fabricBase: Solid Ash wood, to house finish Glides: Nylon glides