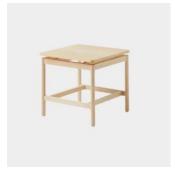

# Rem

DESIGN FRANCESCRIFE
BLASCO&VILA, SPAIN

This Rem Collection is multifunctional in its design and use. Constructed with a solid Ash frame, Rem can be finished with either a cushion for comfort, or a timber or marble top. Rem is available in a range of sizes and finishes and are the first pieces in an evolving collection.

## **DIMENSIONS**

Small Square Bench W500D500H500|SH500(mm)

Large Square Bench W 1100 D 1100 H 500 | SH 500 (mm)

Medium Rectangle Bench W 1100 D 500 H 500 | SH 500 (mm) Large Rectangle Bench W 1600 D 500 H 500 | SH 500 (mm)

# COLLECTION

SIDE/COFFEE TABLE BLASCO&VILA

Rem BLASCO&VILA