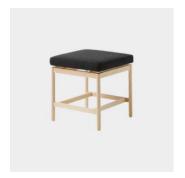

# Rem

DESIGN FRANCESCRIFE
BLASCO&VILA, SPAIN

This Rem Collection is multifunctional in its design and use. Constructed with a solid Ash frame, Rem can be finished with either a cushion for comfort, or a timber or marble top. Rem is available in a range of sizes and finishes and are the first pieces in an evolving collection.

## **DIMENSIONS**

Small Square Bench W500D500H500|SH500(mm)

Large Square Bench W 1100 D 1100 H 500 | SH 500 (mm)

Medium Rectangle Bench W 1100 D 500 H 500 | SH 500 (mm) Large Rectangle Bench W 1600 D 500 H 500 | SH 500 (mm)

## **MATERIALS**

Seat: Multiply padded in FR polyure than e foam with fibre overlay, up holstered in house fabricBase: Solid Ash wood, to house finish Glides: Nylon glides