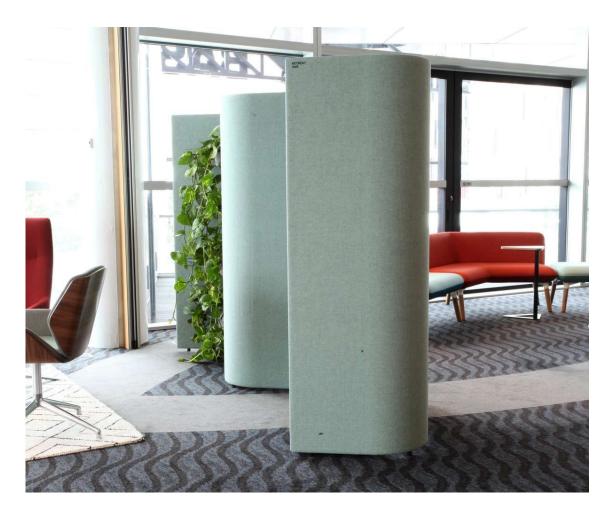

## Retreat Wall

DESIGN VIDAK STUDIO , NEW ZEALAND

Retreat Focus is a versatile range of free-standing booths which support agile work. Soft, upholstered walls create a quiet and comfortable "retreat" in open-plan offices where you can break away from the noise to get work done. This in turn helps support health and wellbeing in the workplace. Available in a variety of configurations and fabrics to fit your space or reinforce your company brand.

As a modular system, each booth is made from a wide-ranging kit of parts. Panels clip together using our unique hidden connection system, which allows future reconfiguration if required. Upholstered wall panels combine with tables, worktops and seating to offer a cost-effective, flexible alternative to permanent meeting or quiet rooms.