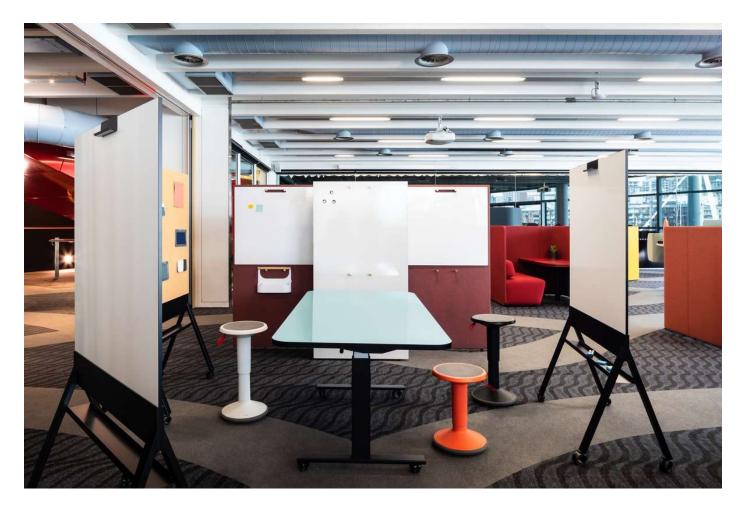

# Retreat Workshop

DESIGN VIDAK STUDIO , NEW ZEALAND

Retreat Focus is a versatile range of free-standing booths which support agile work. Soft, upholstered walls create a quiet and comfortable "retreat" in open-plan offices where you can break away from the noise to get work done. This in turn helps support health and wellbeing in the workplace. Available in a variety of configurations and fabrics to fit your space or reinforce your company brand.

As a modular system, each booth is made from a wide-ranging kit of parts. Panels clip together using our unique hidden connection system, which allows future reconfiguration if required. Upholstered wall panels combine with tables, worktops and seating to offer a cost-effective, flexible alternative to permanent meeting or quiet rooms.