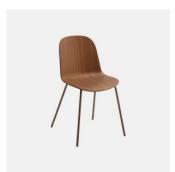

# Ribbon Metal 4-Way Swivel

DESIGN ANDERSSEN & VOLL CANTARUTTI BEECH TIMBER FINISHES, ITALY

 $Comfort \, and \, ergonomics \, distinguish \, the \, Ribbon \, collection \, designed \, by \, the \, Norwegian \, \\$  $duo\,Anderssen\,\&\,Voll.\,A\,sinuous\,game\,of\,solids, voids, and\,fluid\,intuitive\,turns, create\,an$  $ideal\,balance\,of\,harmonious\,proportions\,that\,seem\,to\,arise\,from\,an\,idea\,of$ 

## COLLECTION

**Ribbon Timber** CHAIR CANTARUTTI

Ribbon Timber ARMCHAIR CANTARUTTI

Ribbon Timber STOOL CANTARUTTI

Ribbon Metal CHAIR CANTARUTTI

**Ribbon Metal 4-Way Swivel**MEETING CHAIR
CANTARUTTI

Ribbon Metal ARMCHAIR CANTARUTTI