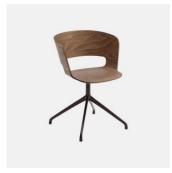

# Ribbon Metal 4-Way Swivel

DESIGN ANDERSSEN & VOLL CANTARUTTI BEECH TIMBER FINISHES, ITALY

 $Comfort \, and \, ergonomics \, distinguish \, the \, Ribbon \, collection \, designed \, by \, the \, Norwegian \, \\$  $duo\,Anderssen\,\&\,Voll.\,A\,sinuous\,game\,of\,solids, voids, and\,fluid\,intuitive\,turns, create\,an$  $ideal\,balance\,of\,harmonious\,proportions\,that\,seem\,to\,arise\,from\,an\,idea\,of$ 

## COLLECTION

**Ribbon Timber** CHAIR CANTARUTTI

Ribbon Timber ARMCHAIR CANTARUTTI

Ribbon Timber STOOL CANTARUTTI

Ribbon Metal CHAIR CANTARUTTI

**Ribbon Metal 4-Way Swivel**MEETING CHAIR
CANTARUTTI

Ribbon Metal ARMCHAIR CANTARUTTI

Ribbon Metal 4-Way Swivel MEETING ARMCHAIR CANTARUTTI

Ribbon Metal 4-Way Swivel STOOL CANTARUTTI