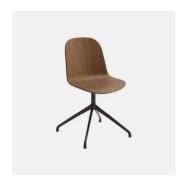

# Ribbon Metal 4-Way Swivel

DESIGN ANDERSSEN & VOLL CANTARUTTI BEECH TIMBER FINISHES, ITALY

 $Comfort \, and \, ergonomics \, distinguish \, the \, Ribbon \, collection \, designed \, by \, the \, Norwegian \, \\$  $duo\,Anderssen\,\&\,Voll.\,A\,sinuous\,game\,of\,solids, voids, and\,fluid\,intuitive\,turns, create\,an$  $ideal\,balance\,of\,harmonious\,proportions\,that\,seem\,to\,arise\,from\,an\,idea\,of$ 

## COLLECTION

**Ribbon Timber** CHAIR CANTARUTTI

Ribbon Timber ARMCHAIR CANTARUTTI

Ribbon Timber STOOL CANTARUTTI

Ribbon Metal CHAIR CANTARUTTI

**Ribbon Metal 4-Way Swivel**MEETING CHAIR
CANTARUTTI

Ribbon Metal ARMCHAIR CANTARUTTI

Ribbon Metal 4-Way Swivel MEETING ARMCHAIR CANTARUTTI

Ribbon Metal 4-Way Swivel STOOL CANTARUTTI