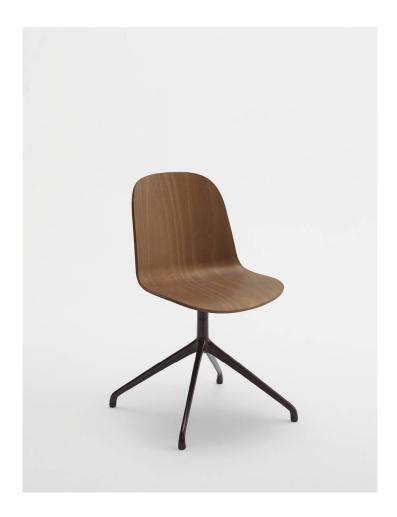

# Ribbon Metal 4-Way Swivel

DESIGN ANDERSSEN & VOLL CANTARUTTI BEECH TIMBER FINISHES, ITALY

 $Comfort \, and \, ergonomics \, distinguish \, the \, Ribbon \, collection \, designed \, by \, the \, Norwegian \, \\$  $duo\,Anderssen\,\&\,Voll.\,A\,sinuous\,game\,of\,solids, voids, and\,fluid\,intuitive\,turns, create\,an$  $ideal\,balance\,of\,harmonious\,proportions\,that\,seem\,to\,arise\,from\,an\,idea\,of$ 

## **DIMENSIONS**

W 480 D 550 H 775 | SH 445-465 (mm)

## **MATERIALS**

Shell: Beech wood to selected house finish

 $Optional\,Upholstery: FR\,polyure than e\,foam\,padding, upholstered\,in\,House\,Fabric, House\,Leather\,or\,COM/\!COL$ 

Frame: Metal to selected house powdercoat colour