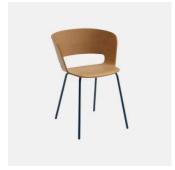

# Ribbon Metal 4-Way Swivel

DESIGN ANDERSSEN & VOLL CANTARUTTI BEECH TIMBER FINISHES, ITALY

 $Comfort \, and \, ergonomics \, distinguish \, the \, Ribbon \, collection \, designed \, by \, the \, Norwegian \, \\$  $duo\,Anderssen\,\&\,Voll.\,A\,sinuous\,game\,of\,solids, voids, and\,fluid\,intuitive\,turns, create\,an$  $ideal\,balance\,of\,harmonious\,proportions\,that\,seem\,to\,arise\,from\,an\,idea\,of$ 

## COLLECTION

**Ribbon Timber** CHAIR CANTARUTTI

Ribbon Timber ARMCHAIR CANTARUTTI

Ribbon Timber STOOL CANTARUTTI

Ribbon Metal CHAIR CANTARUTTI

**Ribbon Metal 4-Way Swivel**MEETING CHAIR
CANTARUTTI

Ribbon Metal ARMCHAIR CANTARUTTI