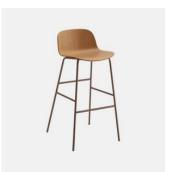

# Ribbon Metal 4-Way Swivel

DESIGN ANDERSSEN & VOLL CANTARUTTI BEECH TIMBER FINISHES, ITALY

 $Comfort \, and \, ergonomics \, distinguish \, the \, Ribbon \, collection \, designed \, by \, the \, Norwegian \, \\$  $duo\,Anderssen\,\&\,Voll.\,A\,sinuous\,game\,of\,solids, voids, and\,fluid\,intuitive\,turns, create\,an$  $ideal\,balance\,of\,harmonious\,proportions\,that\,seem\,to\,arise\,from\,an\,idea\,of$ 

## **DIMENSIONS**

W 480 D 550 H 775 | SH 445-465 (mm)

## **MATERIALS**

Shell: Beech wood to selected house finish

 $Optional\,Upholstery: FR\,polyure than e\,foam\,padding, upholstered\,in\,House\,Fabric, House\,Leather\,or\,COM/\!COL$ 

Frame: Metal to selected house powdercoat colour