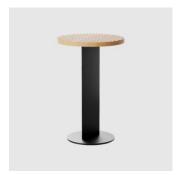

## Ripple

DESIGN HELENKONTOURIS

POWDERCOATED STEEL MATT SUEDE, AUSTRALIA

 ${\it Ripple \, references \, the \, fluid \, ripple \, effect \, of \, soft \, waves \, along \, the \, Aegean \, coast line.}$ 

The tables blend the undulating texture of linear waves with a perfect balance of warmth that hardwood timber imbues. Ripple tables pair the warmth of natural hardwood timber with a lightly textured enamelled aluminium blade stem, balanced seamlessly on a circular disc base.

LEADTIME

6-8 Weeks

WARRANTY

3 Year Structural

## **DIMENSIONS**

Click to download

## **MATERIALS**

Top: Solid Victorian Ash wood to house finish  ${\it Base: Mild steel to house powder coat colour}$ 

## COLLECTION



Ripple PULL UP TABLE APLOS



Ripple SIDE/COFFEE TABLE APLOS