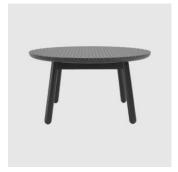

## Ripple

DESIGN HELENKONTOURIS

POWDERCOATED STEEL MATT SUEDE, AUSTRALIA

 ${\it Ripple \, references \, the \, fluid \, ripple \, effect \, of \, soft \, waves \, along \, the \, Aegean \, coast line.}$ 

The tables blend the undulating texture of linear waves with a perfect balance of warmth that hardwood timber imbues. Ripple tables pair the warmth of natural hardwood timber with a lightly textured enamelled aluminium blade stem, balanced seamlessly on a circular disc base.

LEADTIME

6-8 Weeks

WARRANTY

3 Year Structural

## **DIMENSIONS**

Click to download

## **MATERIALS**

Top: Solid Victorian Ash wood to house finish  ${\it Base: Mild steel to house powder coat colour}$ 

## COLLECTION



Ripple PULL UP TABLE APLOS



Ripple SIDE/COFFEE TABLE APLOS