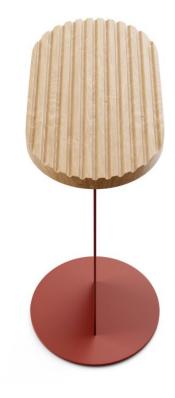

## Ripple

DESIGN HELENKONTOURIS

POWDERCOATED STEEL MATT SUEDE, AUSTRALIA

 ${\it Ripple \, references \, the \, fluid \, ripple \, effect \, of \, soft \, waves \, along \, the \, Aegean \, coast line.}$ 

The tables blend the undulating texture of linear waves with a perfect balance of warmth that hardwood timber imbues. Ripple tables pair the warmth of natural hardwood timber with a lightly textured enamelled aluminium blade stem, balanced seamlessly on a circular disc base.

## **MATERIALS**

Top: Solid Victorian Ash wood to house finish  ${\it Base: Mild steel to house powder coat colour}$ 