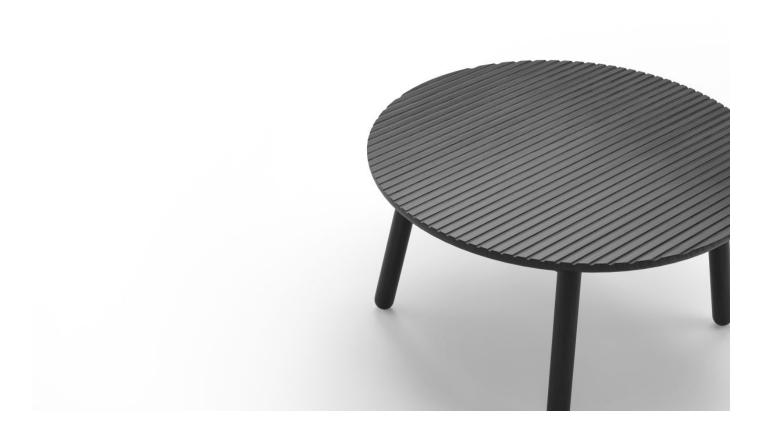

## Ripple

DESIGN HELEN KONTOURIS

SOLID VICTORIAN ASH TO NATURAL, AUSTRALIA

 $\label{lem:pole} {\it Ripple} \, {\it references} \, the \, fluid \, {\it ripple} \, effect \, of \, soft \, waves \, along \, the \, Aegean \, coast line.$ 

 $Ripple\ tables\ pair\ the\ warmth\ of\ natural\ hardwood\ timber\ which\ celebrates\ the\ richness$ and beauty of natural timber grain.

LEADTIME

6-8 Weeks

WARRANTY

3 Year Structural

## **MATERIALS**

Structure: Solid Victorian Ash wood to house finish