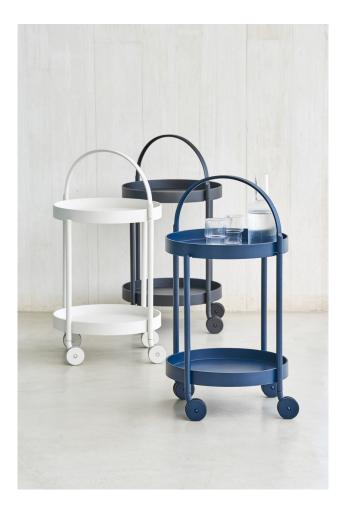

# Roll

DESIGN WELLING/LUDVIK CANE-LINE, DENMARK

 $Modern\, and\, minimal istic \, the\, Roll\, trolley\, in\, purely\, Scandinavian\, in\, design.\, Conceived\, by$  ${\tt duo\,Welling/Ludvik, known\,for\,their\,pure\,aesthetic\,and\,functional\,detail, Rolls\,elegant}$  $wheels\, make\, it\, easy to\, navigate\, while\, the\, removable\, tray\, is\, practical\, in\, its\, application.$ 

## **DIMENSIONS**

5002 DIA 440 H 780 (mm)

### **MATERIALS**

 $Structure: Made\ of\ a luminium, powder coated\ to\ selected\ finish$