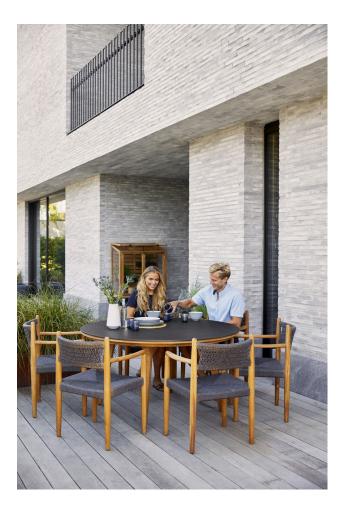

## Royal

DESIGN FOERSOM & HIORT-LORENZEN MDD CANE-LINE, DENMARK

Royal is a reinterpretation of a classic dining armchair, which is now available for theoutdoors. Manufactured using the finest teak combined with an elegant Cane-line Soft $Rope \ we ave. \ The \ contrast \ between \ the \ teak \ and \ the \ we ave \ produces \ an \ inviting \ look \ and$  $feel-Royal\,exudes\,timeless\,design\,and\,traditional\,craftsman ship.$ 

## **MATERIALS**

Seat and back: Finished in Cane-line Soft Rope, to selected finish Frame: Made of Teak, to selected finish Glides: Nylon glides