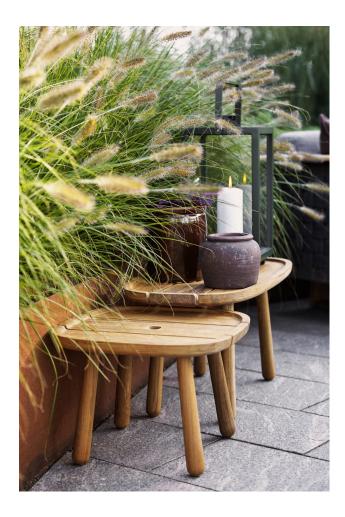

## Royal Cane-line

DESIGN FOERSOM& HIORT-LORENZENMDD CANE-LINE, DENMARK

Royal is collection of functional occasional tables, designed by Danish duo Foersom & Hiort-Lorenzen MDD. Made with teak which makes them extremely lightweight and easy to move around. Royal can stand alone or be combined in a cluster of varying heights and sizes.

## **DIMENSIONS**

50003

W 435 D 435 H 360 (mm)

W 760 D 380 H 400 (mm)

## **MATERIALS**

Structure: Made of Teak, to selected finish Glides: Nylon glides