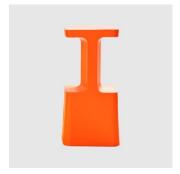

## S1 Low

DESIGN ALEXANDER LOTERSZTAIN DERLOT, AUSTRALIA

 $Strikingly minimalist, S1 captures the modesty of a stool yet quietly commands any space. \\S1 can be both a stool or a side table for indoor or outdoor use—a solid reminder that simplicity equals versatility. Rotomolded and made from 100% recyclable materials, S1 can be recycled at the end of its life.$ 

## **DIMENSIONS**

W 340 D 340 H 450 (mm)

#### **MATERIALS**

Structure: LDPE plastic to house colour Other Features: Suitable for Outdoor use