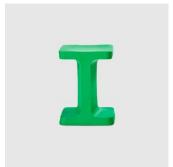

## S1 Low

DESIGN ALEXANDER LOTERSZTAIN DERLOT, AUSTRALIA

 $Strikingly minimalist, S1 captures the modesty of a stool yet quietly commands any space. \\S1 can be both a stool or a side table for indoor or outdoor use—a solid reminder that simplicity equals versatility. Rotomolded and made from 100% recyclable materials, S1 can be recycled at the end of its life.$ 

## **DIMENSIONS**

W 340 D 340 H 450 (mm)

#### **MATERIALS**

Structure: LDPE plastic to house colour Other Features: Suitable for Outdoor use