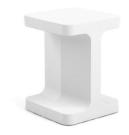

## S1 Low

DESIGN ALEXANDER LOTERSZTAIN DERLOT, AUSTRALIA

 $Strikingly minimalist, S1 captures the modesty of a stool yet quietly commands any space. \\S1 can be both a stool or a side table for indoor or outdoor use—a solid reminder that simplicity equals versatility. Rotomolded and made from 100% recyclable materials, S1 can be recycled at the end of its life.$ 

## **DIMENSIONS**

W 340 D 340 H 450 (mm)

#### **MATERIALS**

Structure: LDPE plastic to house colour Other Features: Suitable for Outdoor use