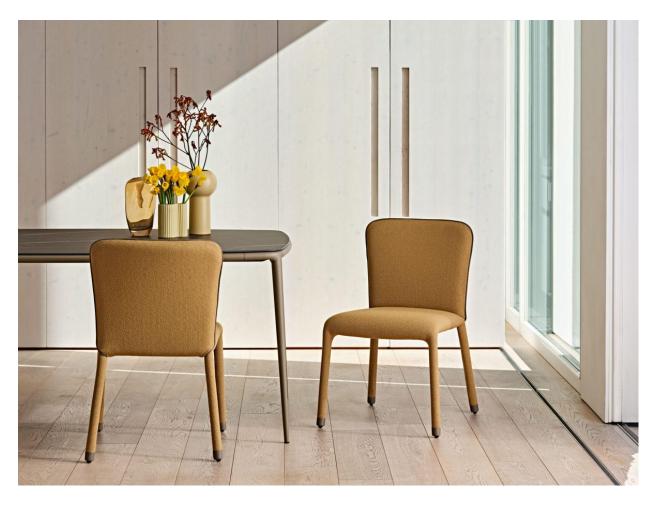

S1

DESIGN PAOLANAVONE

Structurally, the S1 chair boasts a unique silhouette, combining solid construction with a light and dynamic design. Its continuous lines and sinuous curves create an elegant and supportive backrest, while the ergonomic seat smoothly melds with the legs to avoid sharp edges. An eye-catching detail is the external seam that follows the backrest's upper profile, adding a sophisticated touch.