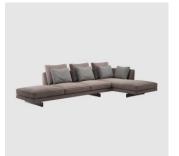

# Savoy

DESIGN NIELS BENDTSEN BENSEN, CANADA

 ${\it Savoy}\ is a modular \ lounge \ system \ prioritising \ quality \ and \ comfort.$ 

Luxuriously comfortable, Savoy rests atop parallel slim legs with a tapered backrest supporting a plethora of feather cushions that invite you to lounge.

### COLLECTION

Savoy MODULAR LOUNGE BENSEN

**Savoy** LOUNGE BENSEN

> **SYDNEY** 5/50 Stanley Street Darlinghurst

MELBOURNE 11 Stanley Street Collingwood ownworld.com.au

+61 2 9358 1155

+61394170781