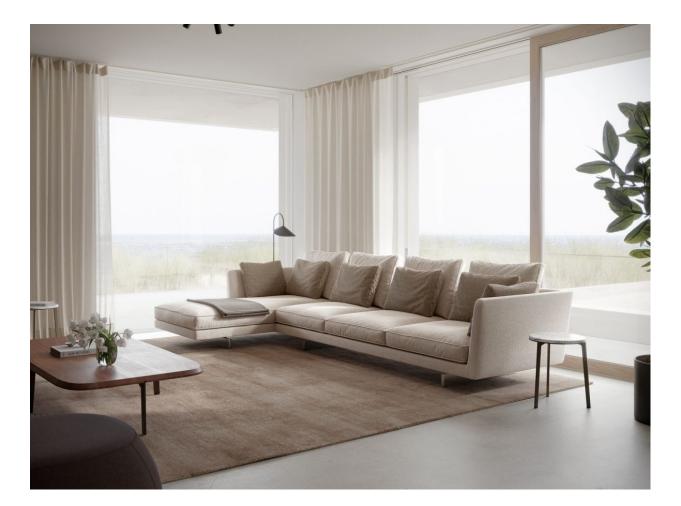

# Savoy

DESIGN NIELS BENDTSEN BENSEN, CANADA

 ${\it Savoy}\ is a modular \ lounge \ system \ prioritising \ quality \ and \ comfort.$ 

Luxuriously comfortable, Savoy rests atop parallel slim legs with a tapered backrest supporting a plethora of feather cushions that invite you to lounge.

### MATERIALS

Body: Wood panel frame, covered with multi-density structural foam, removable covers, fully upholstered in House Fabric Base: Tubular steel to House finish