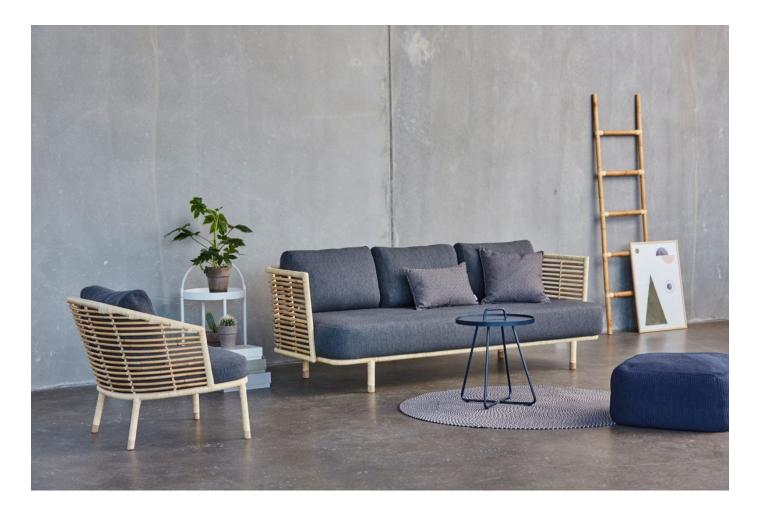

# Sense

DESIGN FOERSOM & HIORT-LORENZEN CANE-LINE, DENMARK

Sense is an elegant and spacious sofa and lounge chair handcrafted from environmentally friendly, natural woven rattan. Characterised by its distinctive, almost sculptural design, the open back ensures a beautiful profile from every angle. The loose back cushions can be placed in various positions and easily reconfigured, transforming the Sense from an elegant sofa into a modern daybed.

The unique high-tech fabric is both hardwearing, heat transparent, allergy friendly and easy to maintain and clean.

## MATERIALS

Upholstery: Quick dry foam, cushions upholstered in Soft-Touch, to selected finish Structure: Made of Rattan, to selected finish Glides: Nylon glides