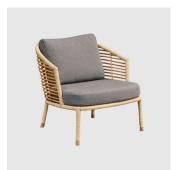

# Sense

DESIGN FOERSOM & HIORT-LORENZEN CANE-LINE, DENMARK

Sense is an elegant and spacious sofa and lounge chair handcrafted from environmentally friendly, natural woven rattan. Characterised by its distinctive, almost sculptural design, the open back ensures a beautiful profile from every angle. The loose back cushions can be placed in various positions and easily reconfigured, transforming the Sense from an elegant sofa into a modern daybed.

## MATERIALS

Upholstery: Quick dry foam, cushions upholstered in Soft-Touch, to selected finish Structure: Made of Rattan, to selected finish Glides: Nylon glides

### COLLECTION

Sense LOUNGECHAIR CANE-LINE

**SYDNEY** 5/50 Stanley Street Darlinghurst MELBOURNE 11 Stanley Street Collingwood ownworld.com.au

+61 2 9358 1155

+61394170781