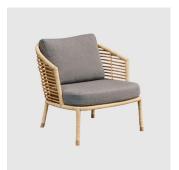

# Sense

DESIGN FOERSOM & HIORT-LORENZEN CANE-LINE, DENMARK

Sense is an elegant and spacious sofa and lounge chair handcrafted from environmentally friendly, natural woven rattan. Characterised by its distinctive, almost sculptural design, the open back ensures a beautiful profile from every angle. The loose back cushions can be placed in various positions and easily reconfigured, transforming the Sense from an elegant sofa into a modern daybed.

### COLLECTION

Sense LOUNGECHAIR CANE-LINE

**SYDNEY** 5/50 Stanley Street Darlinghurst MELBOURNE 11 Stanley Street Collingwood ownworld.com.au

+61 2 9358 1155

+61394170781