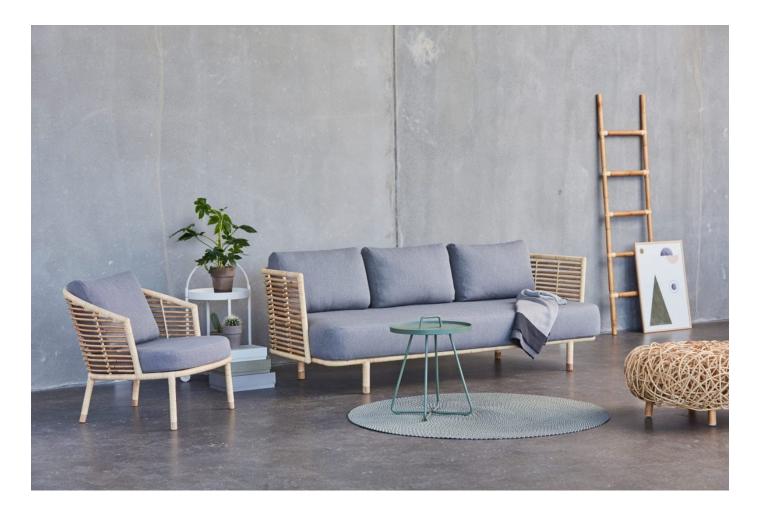

# Sense

DESIGN FOERSOM & HIORT-LORENZEN CANE-LINE, DENMARK

Sense is an elegant and spacious sofa and lounge chair handcrafted from environmentally friendly, natural woven rattan. Characterised by its distinctive, almost sculptural design, the open back ensures a beautiful profile from every angle. The loose back cushions can be placed in various positions and easily reconfigured, transforming the Sense from an elegant sofa into a modern daybed.

The unique high-tech fabric is both hardwearing, heat transparent, allergy friendly and easy to maintain and clean.

## DIMENSIONS

7543 W 2220 D 900 H 725 | SH 400 AH 720 (mm)

## MATERIALS

Upholstery: Quick dry foam, cushions upholstered in Soft-Touch, to selected finish Structure: Made of Rattan, to selected finish Glides: Nylon glides