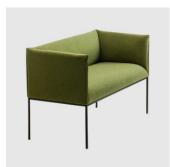

# Sharp

DESIGN ARRMET LAB ARRMET, ITALY

Sharp is a collection of compact padded lounges. Perfectly suited to lobbies and waiting areas, Shape takes up minimum space while maintaining maximum comfort.

The collection comprises a small armchair and a two-seater sofa, available in a variety of finishes to compliment any contemporary setting.

### COLLECTION

Sharp SO LOUNGE ARRMET Sharp LOUNGE CHAIR ARRMET

> **SYDNEY** 5/50 Stanley Street Darlinghurst

MELBOURNE 11 Stanley Street Collingwood ownworld.com.au

+61 2 9358 1155

+61394170781