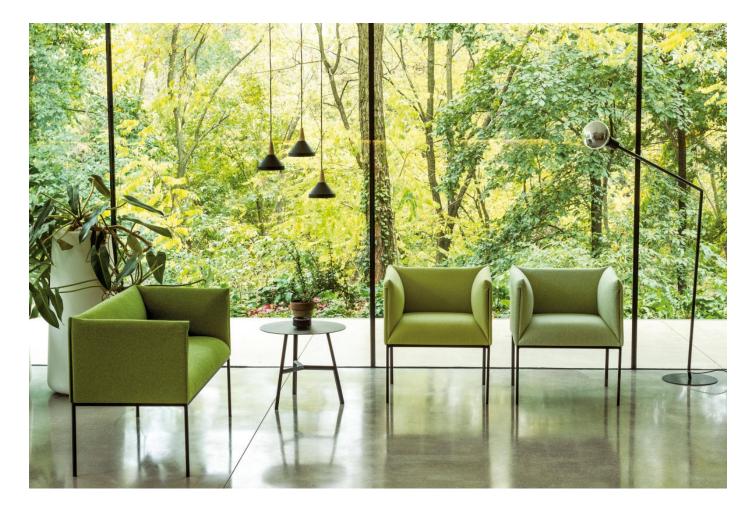

# Sharp

DESIGN ARRMET LAB ARRMET, ITALY

Sharp is a collection of compact padded lounges. Perfectly suited to lobbies and waiting areas, Shape takes up minimum space while maintaining maximum comfort.

The collection comprises a small armchair and a two-seater sofa, available in a variety of finishes to compliment any contemporary setting.

### COLLECTION

Sharp SO LOUNGE ARRMET Sharp LOUNGE CHAIR ARRMET

> **SYDNEY** 5/50 Stanley Street Darlinghurst

MELBOURNE 11 Stanley Street Collingwood ownworld.com.au

+61 2 9358 1155

+61394170781