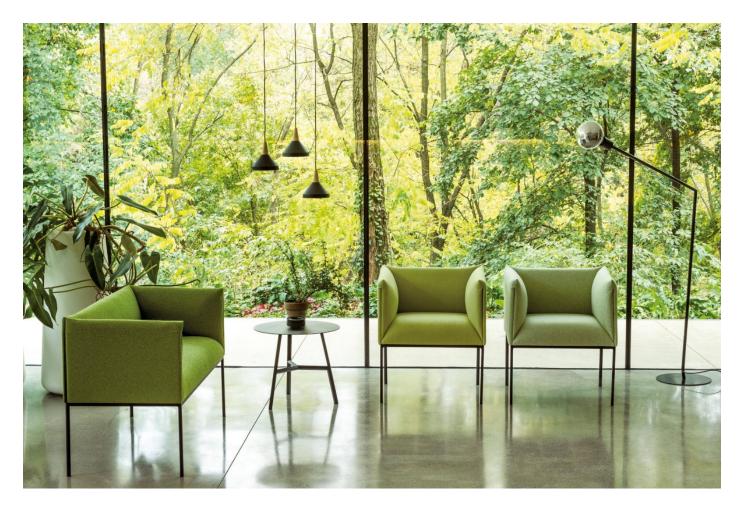

# Sharp SO

ARRMET LAB ARRMET, ITALY DESIGN

Sharp is a collection of compact padded lounges. Perfectly suited to lobbies and waiting $areas, Shape \, takes \, up \, minimum \, space \, while \, maintaining \, maximum \, comfort.$ 

 $The \, collection \, comprises \, a \, small \, arm chair \, and \, a \, two-seater \, sofa, available \, in \, a \, variety \, of \, a \, v$ finishes to compliment any contemporary setting.

## **DIMENSIONS**

Shape 926

W 1200 D 560 H 740 | SH 450 AH 740 (mm)

## **MATERIALS**

Upholstery: FR foam, fully upholstered to selected finish Base: Made of steel, to selected Glides: Nylon glides