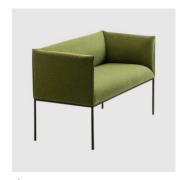

# Sharp SO

ARRMET LAB ARRMET, ITALY DESIGN

Sharp is a collection of compact padded lounges. Perfectly suited to lobbies and waiting $areas, Shape \, takes \, up \, minimum \, space \, while \, maintaining \, maximum \, comfort.$ 

 $The \, collection \, comprises \, a \, small \, arm chair \, and \, a \, two-seater \, sofa, available \, in \, a \, variety \, of \, a \, v$ finishes to compliment any contemporary setting.

## **DIMENSIONS**

Shape 926

W 1200 D 560 H 740 | SH 450 AH 740 (mm)

## **MATERIALS**

Upholstery: FR foam, fully upholstered to selected finish Base: Made of steel, to selected Glides: Nylon glides