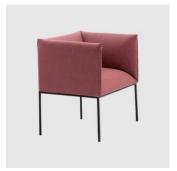

# Sharp SO

ARRMET LAB ARRMET, ITALY DESIGN

Sharp is a collection of compact padded lounges. Perfectly suited to lobbies and waiting $areas, Shape \, takes \, up \, minimum \, space \, while \, maintaining \, maximum \, comfort.$ 

 $The \, collection \, comprises \, a \, small \, arm chair \, and \, a \, two-seater \, sofa, available \, in \, a \, variety \, of \, a \, v$ finishes to compliment any contemporary setting.

## **MATERIALS**

Upholstery: FR foam, fully upholstered to selected finish Base: Made of steel, to selected Glides: Nylon glides