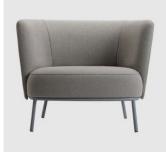

# Shift Classic

DESIGN DANIEL DEBIASI & AMP; FEDERICO SANDRI OFFECCT – FLOKK, SWEDEN

Shift is an exceptionally flexible lounge chair, through the different heights of the backs, allows everyone to both focus completely on their work and to rest completely.

The backrests can be replaced and renewed as needed, according to Offecct Life-circle. It also offers architects and interior designers tools to create sustainable solutions. The seat is the same for all three designs.

## DIMENSIONS

8151109 W 860 D 825 H 760 | AH 455 SH 380 (mm)

## MATERIALS

Upholstery: Seat and back fully upholstered, to selected finish Base: Made of steel, to selected finish Glides: Nylon glides