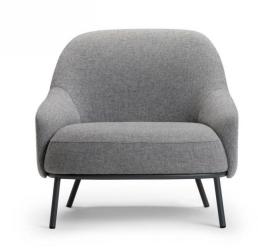

# Shift Classic

DESIGN DANIEL DEBIASI & AMP; FEDERICO SANDRI OFFECCT – FLOKK, SWEDEN

Shift is an exceptionally flexible lounge chair, through the different heights of the backs, allows everyone to both focus completely on their work and to rest completely.

## DIMENSIONS

8151109 W 860 D 825 H 760 | AH 455 SH 380 (mm)

## MATERIALS

Upholstery: Seat and back fully upholstered, to selected finish Base: Made of steel, to selected finish Glides: Nylon glides