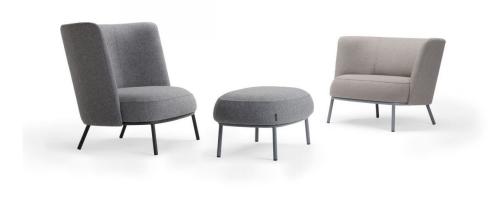

# Shift High Back

DESIGN DANIEL DEBIASI & AMP; FEDERICO SANDRI OFFECCT – FLOKK, SWEDEN

Shift is an exceptionally flexible lounge chair, through the different heights of the backs, allows everyone to both focus completely on their work and to rest completely.

The backrests can be replaced and renewed as needed, according to Offecct Life-circle. It also offers architects and interior designers tools to create sustainable solutions. The seat is the same for all three designs.

### COLLECTION

Shift Classic LOUNGE CHAIR OFFECCT – FLOKK

Shift High Back LOUNGE CHAIR OFFECCT – FLOKK

Shift Low Back LOUNGE CHAIR OFFECCT – FLOKK

**SYDNEY** 5/50 Stanley Street Darlinghurst MELBOURNE 11 Stanley Street Collingwood