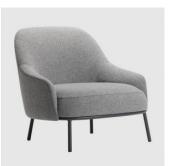

# Shift High Back

DESIGN DANIEL DEBIASI & AMP; FEDERICO SANDRI OFFECCT – FLOKK, SWEDEN

Shift is an exceptionally flexible lounge chair, through the different heights of the backs, allows everyone to both focus completely on their work and to rest completely.

The backrests can be replaced and renewed as needed, according to Offecct Life-circle. It also offers architects and interior designers tools to create sustainable solutions. The seat is the same for all three designs.

### COLLECTION

Shift Classic LOUNGE CHAIR OFFECCT – FLOKK

Shift High Back LOUNGE CHAIR OFFECCT – FLOKK

Shift Low Back LOUNGE CHAIR OFFECCT – FLOKK

**SYDNEY** 5/50 Stanley Street Darlinghurst MELBOURNE 11 Stanley Street Collingwood