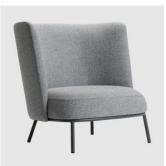

# Shift High Back

DESIGN DANIEL DEBIASI & AMP; FEDERICO SANDRI OFFECCT – FLOKK, SWEDEN

Shift is an exceptionally flexible lounge chair, through the different heights of the backs, allows everyone to both focus completely on their work and to rest completely.

## DIMENSIONS

8171109 W 895 D 835 H 830 | SH 380 (mm)

## MATERIALS

Upholstery: Seat and back fully upholstered, to selected finish Base: Made of steel, to selected finish Glides: Nylon glides