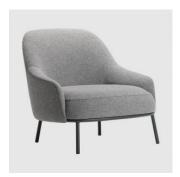

# Shift

DESIGN DANIEL DEBIASI & AMP; FEDERICO SANDRI OFFECCT-FLOKK, SWEDEN

 $Shift is an \, exceptionally \, flexible \, collection, through \, the \, different \, heights \, of \, the \, backs,$ allows everyone to both focus completely on their work and to rest completely.

 $The \ backrests \ can \ be \ replaced \ and \ renewed \ as \ needed, according \ to \ Offecct \ Life-circle. \ It$ also offers architects and interior designers tools to create sustainable solutions. The seat is the same for all three designs.

## COLLECTION

Shift OTTOMAN OFFECCT-FLOKK

Shift Classic LOUNGE CHAIR OFFECCT - FLOKK

Shift High Back LOUNGE CHAIR OFFECCT - FLOKK

Shift Low Back LOUNGE CHAIR OFFECCT - FLOKK