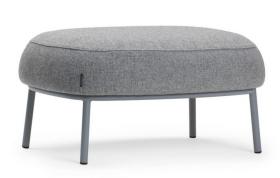

## **DIMENSIONS**

8151709 W 780 D 550 H 385 (mm)

## **MATERIALS**

Upholstery: Seat and backfully upholstered, to selected finish Base: Made of steel, to selected finish Glides: Nylonglides

## COLLECTION

Shift OTTOMAN OFFECCT-FLOKK

Shift Classic LOUNGE CHAIR OFFECCT - FLOKK

Shift High Back LOUNGE CHAIR OFFECCT - FLOKK

Shift Low Back LOUNGE CHAIR OFFECCT - FLOKK