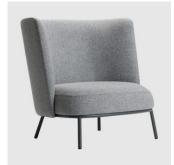

# Shift

DESIGN DANIEL DEBIASI & AMP; FEDERICO SANDRI OFFECCT-FLOKK, SWEDEN

 $Shift is an \, exceptionally \, flexible \, collection, through \, the \, different \, heights \, of \, the \, backs,$ allows everyone to both focus completely on their work and to rest completely.

 $The \ backrests \ can \ be \ replaced \ and \ renewed \ as \ needed, according \ to \ Offecct \ Life-circle. \ It$ also offers architects and interior designers tools to create sustainable solutions. The seat is the same for all three designs.

## COLLECTION

Shift OTTOMAN OFFECCT-FLOKK

Shift Classic LOUNGE CHAIR OFFECCT - FLOKK

Shift High Back LOUNGE CHAIR OFFECCT - FLOKK

Shift Low Back LOUNGE CHAIR OFFECCT - FLOKK