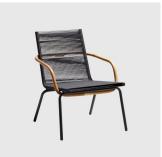

# Sidd

DESIGN FOERSOM & AMP; HIORT-LORENZEN CANE-LINE, DENMARK

The Sidd seating collection features a slender steel frame characterised by a curved seat and back rest, crafted from thick Cane-line Soft Rope for a distinctive, detailed look. Created with the greatest respect for nature and traditional craftsmanship, the Sidd side and lounge chair pairs a light look with fantastic comfort.

The Sidd collection includes a lounge chair and stackable chair; available with or without arms.

### COLLECTION

Sidd LOUNGE CHAIR CANE-LINE

Sidd ARMCHAIR CANE-LINE

**Sidd** CHAIR CANE-LINE

**SYDNEY** 5/50 Stanley Street Darlinghurst MELBOURNE 11 Stanley Street Collingwood

+61 2 9358 1155

```
+61394170781
```