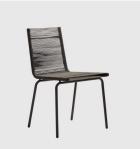

# Sidd

DESIGN FOERSOM & AMP; HIORT-LORENZEN CANE-LINE, DENMARK

The Sidd seating collection features a slender steel frame characterised by a curved seat and back rest, crafted from thick Cane-line Soft Rope for a distinctive, detailed look. Created with the greatest respect for nature and traditional craftsmanship, the Sidd side and lounge chair pairs a light look with fantastic comfort.

The Sidd collection includes a lounge chair and stackable chair; available with or without arms.

### COLLECTION

Sidd LOUNGE CHAIR CANE-LINE

Sidd ARMCHAIR CANE-LINE

**Sidd** CHAIR CANE-LINE

**SYDNEY** 5/50 Stanley Street Darlinghurst MELBOURNE 11 Stanley Street Collingwood

+61 2 9358 1155

```
+61394170781
```