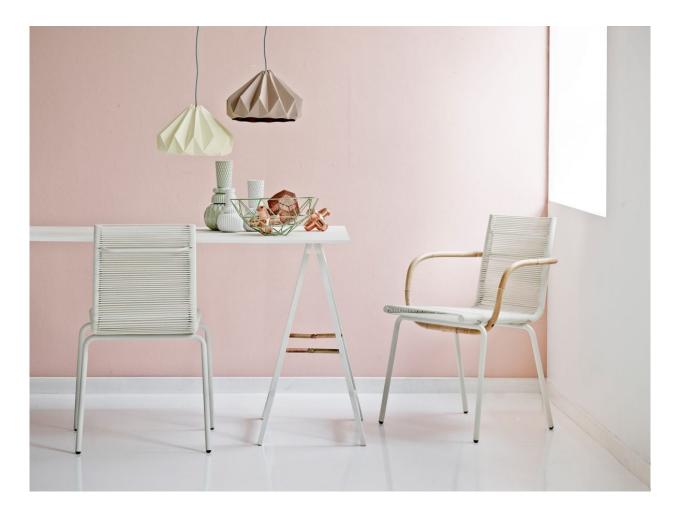

# Sidd

DESIGN FOERSOM & AMP; HIORT-LORENZEN CANE-LINE, DENMARK

The Sidd seating collection features a slender steel frame characterised by a curved seat and back rest, crafted from thick Cane-line Soft Rope for a distinctive, detailed look. Created with the greatest respect for nature and traditional craftsmanship, the Sidd side and lounge chair pairs a light look with fantastic comfort.

The Sidd collection includes a lounge chair and stackable chair; available with or without arms.