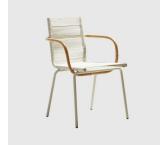

# Sidd

DESIGN FOERSOM & AMP; HIORT-LORENZEN CANE-LINE, DENMARK

The Sidd seating collection features a slender steel frame characterised by a curved seat and back rest, crafted from thick Cane-line Soft Rope for a distinctive, detailed look. Created with the greatest respect for nature and traditional craftsmanship, the Sidd side and lounge chair pairs a light look with fantastic comfort.

The Sidd collection includes a lounge chair and stackable chair; available with or without arms.

### COLLECTION

Sidd LOUNGE CHAIR CANE-LINE

Sidd ARMCHAIR CANE-LINE

**Sidd** CHAIR CANE-LINE

**SYDNEY** 5/50 Stanley Street Darlinghurst MELBOURNE 11 Stanley Street Collingwood

+61 2 9358 1155

```
+61394170781
```