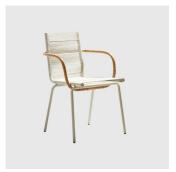

# Sidd

DESIGN FOERSOM&HIORT-LORENZEN CANE-LINE, DENMARK

The Sidd seating collection features a slender steel frame characterised by a curved seat and back rest, crafted from thick Cane-line Soft Rope for a distinctive, detailed look. Created with the greatest respect for nature and traditional craftsmanship, the Sidd side and lounge chair pairs a light look with fantastic comfort.

 $\label{thm:continuity} The {\it Sidd} \, collection \, includes \, a \, lounge \, chair \, and \, stackable \, chair; available \, with \, or \, without \, arms.$ 

## COLLECTION

Sidd LOUNGE CHAIR CANE-LINE

Sidd CHAIR CANE-LINE

Sidd ARMCHAIR CANE-LINE