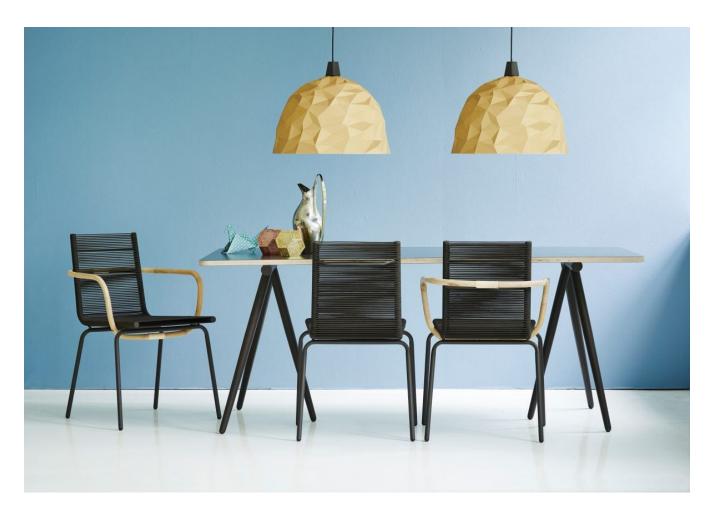

# Sidd

DESIGN FOERSOM&HIORT-LORENZEN CANE-LINE, DENMARK

The Sidd seating collection features a slender steel frame characterised by a curved seat and back rest, crafted from thick Cane-line Soft Rope for a distinctive, detailed look. Created with the greatest respect for nature and traditional craftsmanship, the Sidd side and lounge chair pairs a light look with fantastic comfort.

 $\label{thm:continuity} The {\it Sidd} \, collection \, includes \, a \, lounge \, chair \, and \, stackable \, chair; available \, with \, or \, without \, arms.$ 

## COLLECTION

Sidd LOUNGE CHAIR CANE-LINE

Sidd CHAIR CANE-LINE

Sidd ARMCHAIR CANE-LINE