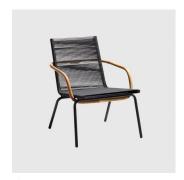

# Sidd

DESIGN FOERSOM&HIORT-LORENZEN CANE-LINE, DENMARK

The Sidd seating collection features a slender steel frame characterised by a curved seat and back rest, crafted from thick Cane-line Soft Rope for a distinctive, detailed look. Created with the greatest respect for nature and traditional craftsmanship, the Sidd side and lounge chair pairs a light look with fantastic comfort.

 $\label{thm:continuity} The {\it Sidd} \, collection \, includes \, a \, lounge \, chair \, and \, stackable \, chair; available \, with \, or \, without \, arms.$ 

## COLLECTION

Sidd LOUNGE CHAIR CANE-LINE

Sidd CHAIR CANE-LINE

Sidd ARMCHAIR CANE-LINE