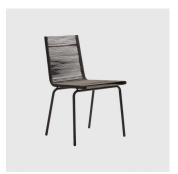

# Sidd

DESIGN FOERSOM&HIORT-LORENZEN CANE-LINE, DENMARK

The Sidd seating collection features a slender steel frame characterised by a curved seat and back rest, crafted from thick Cane-line Soft Rope for a distinctive, detailed look. Created with the greatest respect for nature and traditional craftsmanship, the Sidd side and lounge chair pairs a light look with fantastic comfort.

 $\label{thm:continuity} The {\it Sidd} \, collection \, includes \, a \, lounge \, chair \, and \, stackable \, chair; available \, with \, or \, without \, arms.$ 

## COLLECTION

Sidd LOUNGE CHAIR CANE-LINE

Sidd CHAIR CANE-LINE

Sidd ARMCHAIR CANE-LINE