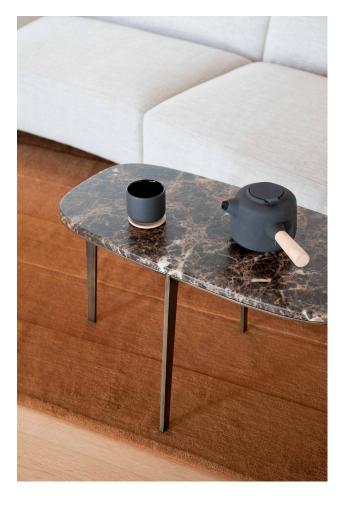

## Side

DESIGN NIELS BENDTSEN BENSEN, CANADA

 $Like\ a\ little\ jewel, Side\ is\ an\ elegant\ occasion al\ table\ available\ in\ a\ variety\ of\ combined$  $finishes, adding\,a\,little\,sophistication\,to\,any\,setting.$ 

 $Side is available in the four Bensen \, marbles \, -- \, Carrara, Emperador, Graphite, and Nero$ Marquina. The frame is either chromed or finished with a bronzato metal finish.

### **MATERIALS**

Top: Made of Marble, to selected finish Legs: Made of steel, to selected finish Glides: Nylon glides