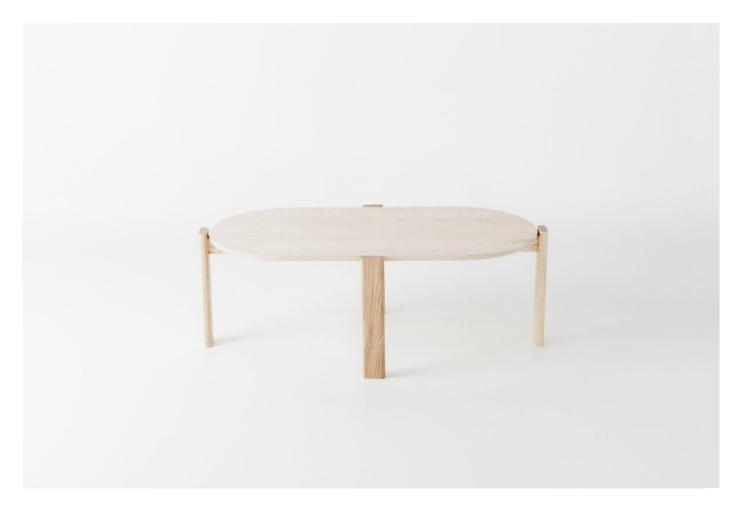

## Simon Says Pill

DESIGN DAL

DALE HARDIMAN & ADAM LYNCH DOWEL JONES, AUSTRALIA

The Simon Says Tables are the newest additions to the Simon Says Family. Made from solid timbers and available in a variety of finishes, Simon Says tables can be customised to suit your space.

 $The {\it Simon Says range includes a low stool, counter and bar height stools, coffee tables and dining tables.}$ 

## **DIMENSIONS**

1190034 W 600 D 1200 H 350 (mm) 1190035 W 600 D 1200 H 450 (mm)

## **MATERIALS**

 $Construction: Made\ of\ wood\ to\ selected\ finish, with\ 2\ pack\ clear\ polish$