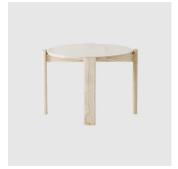

Simon Says Tables are the newest additions to the Simon Says Family. Made from solid timbers and available in a variety of finishes, Simon Says tables can be customised to suit your space.

 $The {\it Simon Says range includes a low stool, counter and bar height stools, coffee tables} and dining tables.$ 

#### Doweljones

LEADTIME

4-6 Weeks

WARRANTY

3 Year Structural

#### **DIMENSIONS**

1190038 900 dia H750 (mm) 1190039 1200 dia H750 (mm)

## **MATERIALS**

 $Construction: Made\ of\ wood\ to\ selected\ finish, with\ 2\ pack\ clear\ polish$ 

### COLLECTION



Simon Says High STOOL DOWEL JONES



Simon Says Low STOOL DOWEL JONES



Simon Says Pill
SIDE/COFFEE TABLE
DOWELJONES



Simon Says Rectangle MEETING/DINING TABLE DOWELJONES



Simon Says Round
MEETING/DINING TABLE
DOWEL JONES



Simon Says Round SIDE/COFFEE TABLE DOWEL JONES