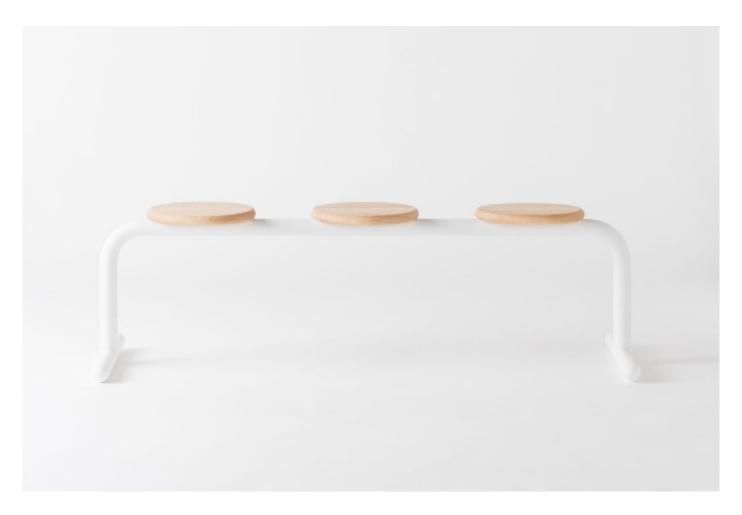

# Sir Benchaman Burly

DESIGN DALE HARDIMAN & ADAM LYNCH DOWEL JONES, AUSTRALIA

 $Sin Benchaman \ Burly is the \ extended, triple seater version of the \ Sir \ Burly stool. Originally developed for the solo-exhibition \ PLAY, Sir Benchaman \ Burly was inspired by playground furniture, and would be suited for anywhere where multiple people need to sit.$ 

## **DIMENSIONS**

W 1555 D 400 H 450 | SH 450 (mm)

## **MATERIALS**

Seat: Made of solid wood, to selected finish Frame: Made of steel, powdercoated to selected finish