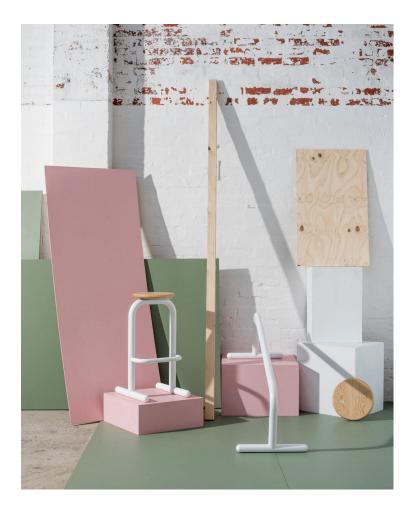

# Sir Burly High

DESIGN DALE HARDIMAN & ADAM LYNCH DOWEL JONES, AUSTRALIA

Sir Burly High is the taller companion to the playful Sir Burly Stool. Available at both counter and bar heights, an additional tube extends from the vertical frame for use as a foot rest.

## COLLECTION

Sir Benchaman Burly BENCH DOWEL JONES

Sir Burly High STOOL DOWEL JONES

STOOL DOWELJONES

**SYDNEY** 5/50 Stanley Street Darlinghurst MELBOURNE 11 Stanley Street Collingwood

+61 2 9358 1155

```
+61394170781
```