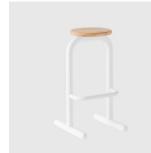

# Sir Burly High

DESIGN DALE HARDIMAN & ADAM LYNCH DOWEL JONES, AUSTRALIA

Sir Burly High is the taller companion to the playful Sir Burly Stool. Available at both counter and bar heights, an additional tube extends from the vertical frame for use as a foot rest.

## DIMENSIONS

1190047 W 400 D 380 H 650 (mm) 1190048 W 400 D 380 H 750 (mm)

# MATERIALS

Seat: Made of solid wood, to selected finish Frame: Made of steel, powdercoated to selected finish