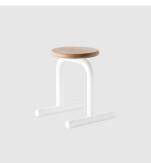

# Sir Burly High

DESIGN DALE HARDIMAN & ADAM LYNCH DOWEL JONES, AUSTRALIA

Sir Burly High is the taller companion to the playful Sir Burly Stool. Available at both counter and bar heights, an additional tube extends from the vertical frame for use as a foot rest.

## DIMENSIONS

1190047 W 400 D 380 H 650 (mm) 1190048 W 400 D 380 H 750 (mm)

# MATERIALS

Seat: Made of solid wood, to selected finish Frame: Made of steel, powdercoated to selected finish