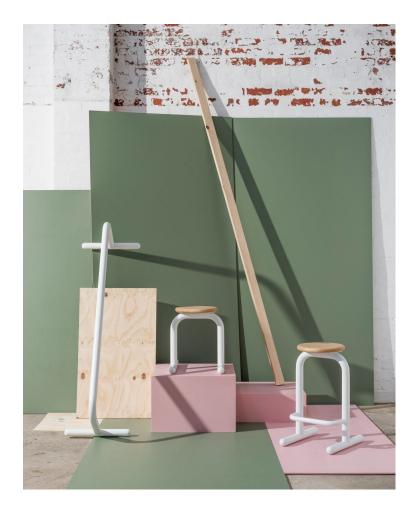

# Sir Burly Low

DESIGN DALE HARDIMAN & ADAM LYNCH DOWEL JONES, AUSTRALIA

Sir Burly is the single stool in the Burly collection. The most animated of the collection, the horizontal sled feet and the single bent tube forming the vertical support represent legs and feet. The simple frame is complimented by a single piece of round solid timber as the seat.