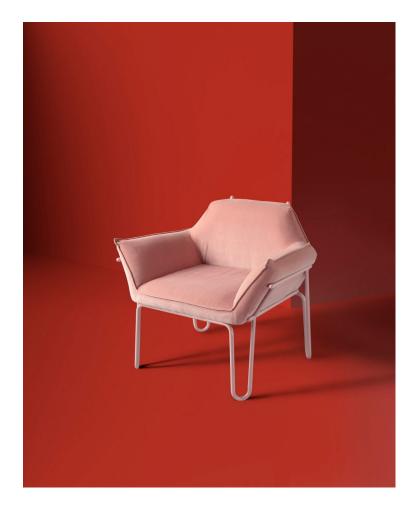

Sister Doweljones

DESIGN TOMHANCOCKS
DOWELJONES, AUSTRALIA

Designed by New York based designer Tom Hancocks, Sister features soft, tactile upholstered pieces encapsulated in the brand's signature powder coated steel. Designed for both commercial and residential applications, the Sister pieces are rich, luxurious and inviting. The Sister range currently includes the Sister Chair and Sister Lounge.

## **DIMENSIONS**

W 690 D 690 H 860 | SH 450 (mm)

## **MATERIALS**

 $\label{lem:problem} Up holstery: FR foam, fully up holstered in House Fabric, to selected finish Base: Made of bent steel, powder coated to selected finish Glides: Nylon glides$ 