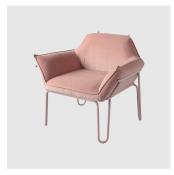

Sister **Doweljones** 

DESIGN TOM HANCOCKS DOWEL JONES, AUSTRALIA

 $Designed\ by\ New\ York\ based\ designer\ Tom\ Hancocks, Sister\ features\ soft, tactile$  $upholstered\ pieces\ encapsulated\ in\ the\ brand \'s\ signature\ powder\ coated\ steel.\ Designed$  $for both \, commercial \, and \, residential \, applications, the \, Sister \, pieces \, are \, rich, luxurious \, and \, residential \, applications, and \, residential \, applications \, applications \, and \, residential \, applications \, applicati$ inviting. The Sister range currently includes the Sister Chair and Sister Lounge.

## **DIMENSIONS**

W 840 D 680 H 780 | SH 450 (mm)

## **MATERIALS**

 $\label{lem:problem} Up holstery: FR foam, fully up holstered in House Fabric, to selected finish Base: Made of bent steel, powder coated to selected finish Glides: Nylon glides$ 

## COLLECTION

Sister LOUNGE CHAIR DOWEL JONES

Sister CHAIR DOWELJONES

+61 2 9358 1155