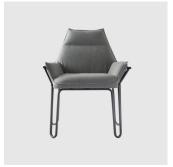

Sister **Doweljones** 

DESIGN TOM HANCOCKS DOWEL JONES, AUSTRALIA

 $Designed\ by\ New\ York\ based\ designer\ Tom\ Hancocks, Sister\ features\ soft, tactile$  $upholstered\ pieces\ encapsulated\ in\ the\ brand \'s\ signature\ powder\ coated\ steel.\ Designed$  $for both \, commercial \, and \, residential \, applications, the \, Sister \, pieces \, are \, rich, luxurious \, and \, residential \, applications, and \, residential \, applications \, applications \, and \, residential \, applications \, applicati$ inviting. The Sister range currently includes the Sister Chair and Sister Lounge.

## **DIMENSIONS**

W 840 D 680 H 780 | SH 450 (mm)

## **MATERIALS**

 $\label{lem:problem} Up holstery: FR foam, fully up holstered in House Fabric, to selected finish Base: Made of bent steel, powder coated to selected finish Glides: Nylon glides$ 

## COLLECTION

Sister LOUNGE CHAIR DOWEL JONES

Sister CHAIR DOWELJONES

+61 2 9358 1155