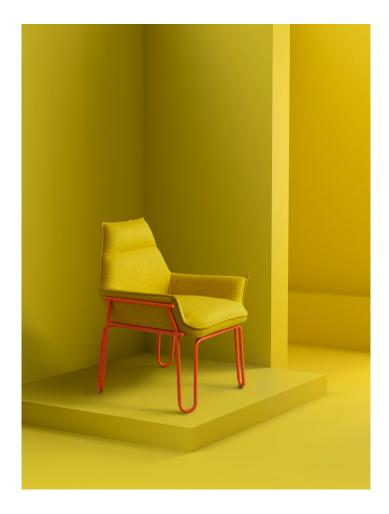

Sister **Doweljones** 

DESIGN TOM HANCOCKS DOWEL JONES, AUSTRALIA

 $Designed\ by\ New\ York\ based\ designer\ Tom\ Hancocks, Sister\ features\ soft, tactile$  $upholstered\ pieces\ encapsulated\ in\ the\ brand \'s\ signature\ powder\ coated\ steel.\ Designed$  $for both \, commercial \, and \, residential \, applications, the \, Sister \, pieces \, are \, rich, luxurious \, and \, residential \, applications, and \, residential \, applications \, applications \, and \, residential \, applications \, applicati$ inviting. The Sister range currently includes the Sister Chair and Sister Lounge.

## **DIMENSIONS**

W 840 D 680 H 780 | SH 450 (mm)

## **MATERIALS**

 $\label{lem:problem} Up holstery: FR foam, fully up holstered in House Fabric, to selected finish Base: Made of bent steel, powder coated to selected finish Glides: Nylon glides$ 