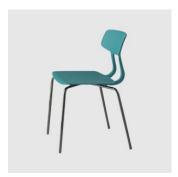

together by two ogival section arms, to allow movement making the seat structurally and aesthetically flexible and light.

The seat can be customised in a wide range of strong and contemporary colours, perfect for refined and dynamic interior and exterior projects and for large contract environments, such as meeting rooms, cafés and corporate catering venues.

LEADTIME 12-14 Weeks

WARRANTY

3 Year Structural

CERTIFICATION

 ${\tt Product\,Stewardship\,Programme}$ 

## **DIMENSIONS**

Snap 1102 W 510 D 460 H 1050 | SH 750 (mm)

## **MATERIALS**

 $Table \, top: Made \, of \, sheet \, metal, powder coated \, to \, selected \, colour$  ${\it Base:}\, Made of \, 35 mm \, tubular \, steel, powder coated \, to \, selected \, colour$ Glides: Nylon glides

## COLLECTION



Snap ARMCHAIR ET AL.



Snap CHAIR ETAL.



Snap STOOL ET AL.