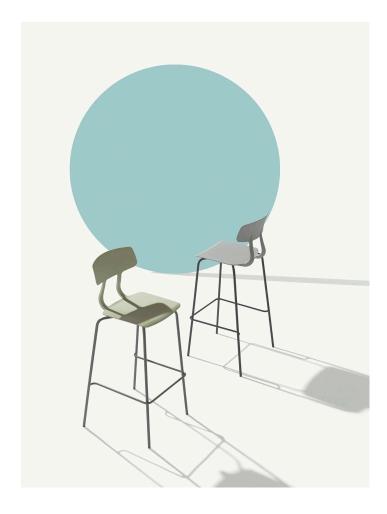

Snap et al.

DESIGN FRANCESCOMEDA

ET AL, ITALY

Snap is a project consisting of a combination of polypropylene and steel tubes that form a seat, with or without armrests, and a stool that together represent the essence of sitting in its exemplary simplicity and functionality.

The seat has an atypical shell, made up of a plastic seat and back rest joined together by two ogival section arms, to allow movement making the seat structurally and aesthetically flexible and light.

The seat can be customised in a wide range of strong and contemporary colours, perfect for refined and dynamic interior and exterior projects and for large contract environments, such as meeting rooms, cafés and corporate catering venues.

## **DIMENSIONS**

Snap 1102 W 510 D 460 H 1050 | SH 750 (mm)