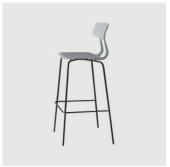

## **DIMENSIONS**

Snap 1102 W 510 D 460 H 1050 | SH 750 (mm)

## COLLECTION

Snap ARMCHAIR ET AL.

Snap CHAIR ETAL.

Snap STOOL ET AL.