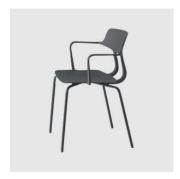

at and back rest joined together by two ogival section arms, to allow movement making the seat structurally and aesthetically flexible and light.

The seat can be customised in a wide range of strong and contemporary colours, perfect for refined and dynamic interior and exterior projects and for large contract environments, such as meeting rooms, cafés and corporate catering venues.

LEADTIME 12-14 Weeks

WARRANTY

3 Year Structural

CERTIFICATION

 ${\tt Product\,Stewardship\,Programme}$ 

## **DIMENSIONS**

Snap 1102 W 510 D 460 H 1050 | SH 750 (mm)

## **MATERIALS**

 $Table \, top: Made \, of \, sheet \, metal, powder coated \, to \, selected \, colour$  ${\it Base:}\, Made of \, 35 mm \, tubular \, steel, powder coated \, to \, selected \, colour$ Glides: Nylon glides

## COLLECTION



Snap ARMCHAIR ET AL.



Snap CHAIR ETAL.



Snap STOOL ET AL.