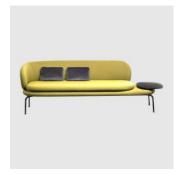

# Soave

DESIGN SEBASTIAN HERKNER LACIVIDINA, ITALY

Soave is a range of armchairs and sofas available in numerous configurations all sharing a  $common\,de sign\,trait\,of\,limited\,depth, making\,them\,the\,ideal\,solution\,for\,public\,lobbies$ and reception areas. The repeated use of an elliptical shape is a distinguishing feature of this collection. Layered rounded forms create a base and a seat with a discrete curved enveloping backrest.

 $Understated\ metal\ legs\ emphasise\ the\ overall\ lightness\ of\ the\ Soave\ collection. The$ matching coffee table, which features the same soft form, looks like it is simply floating on  $the frame. \ Complemented \ by the \ optional \ support \ table, So ave \ is \ perfect \ for \ all \ uses \ in$ the contract market.

## COLLECTION

Soave LOUNGE CHAIR LACIVIDINA

Soave LOUNGE LACIVIDINA