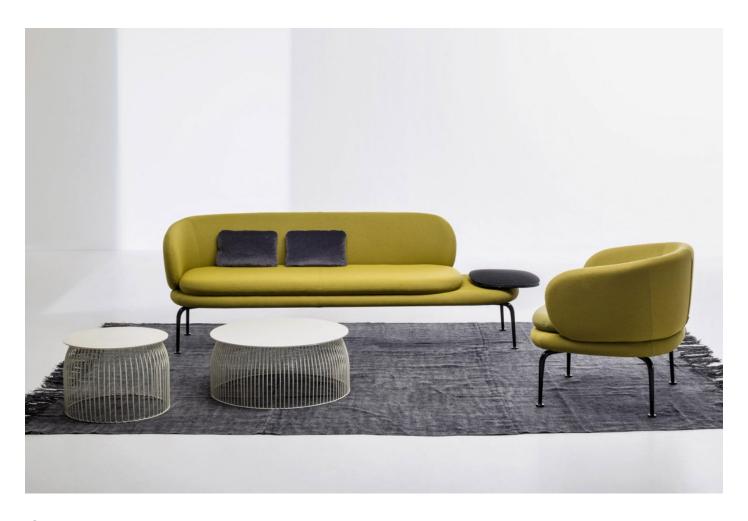

# Soave

DESIGN SEBASTIAN HERKNER LACIVIDINA, ITALY

Soave is a range of armchairs and sofas available in numerous configurations all sharing a  $common\,de sign\,trait\,of\,limited\,depth, making\,them\,the\,ideal\,solution\,for\,public\,lobbies$ and reception areas. The repeated use of an elliptical shape is a distinguishing feature of this collection. Layered rounded forms create a base and a seat with a discrete curved enveloping backrest.

 $Understated\ metal\ legs\ emphasise\ the\ overall\ lightness\ of\ the\ Soave\ collection. The$ matching coffee table, which features the same soft form, looks like it is simply floating on  $the frame. \ Complemented \ by the \ optional \ support \ table, So ave \ is \ perfect \ for \ all \ uses \ in$ the contract market.

## COLLECTION

Soave LOUNGE CHAIR LACIVIDINA

Soave LOUNGE LACIVIDINA