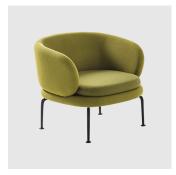

# Soave

DESIGN SEBASTIAN HERKNER LACIVIDINA, ITALY

Soave is a range of armchairs and sofas available in numerous configurations all sharing a  $common\,de sign\,trait\,of\,limited\,depth, making\,them\,the\,ideal\,solution\,for\,public\,lobbies$ and reception areas. The repeated use of an elliptical shape is a distinguishing feature of this collection. Layered rounded forms create a base and a seat with a discrete curved enveloping backrest.

 $Understated\ metal\ legs\ emphasise\ the\ overall\ lightness\ of\ the\ Soave\ collection. The$ matching coffee table, which features the same soft form, looks like it is simply floating on  $the frame. \ Complemented \ by the \ optional \ support \ table, So ave \ is \ perfect \ for \ all \ uses \ in$ the contract market.

## COLLECTION

Soave LOUNGE CHAIR LACIVIDINA

Soave LOUNGE LACIVIDINA