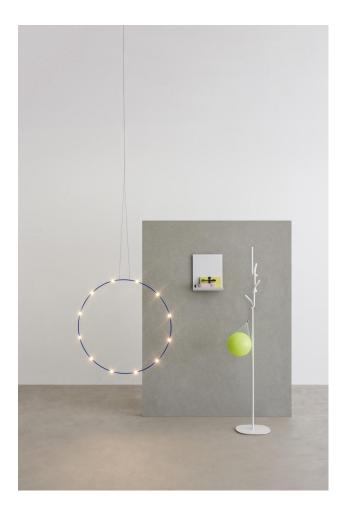

# Softer Than Steel

DESIGN NENDO DESALTO,ITALY

Softer than steel is a poetic and delicate collection. Constructed from rigid sheet metal, the metal surface is bent and folded to create the chairs backrest. The ordinarily hard metal gains new functionality, the result appears light and flexible as if the metal were paper or fabric.

The Softer Than Steel Collection includes a chair, bench, coat rack and selection of occasional tables. Benches are a available in both indoor and outdoor versions.

# COLLECTION

Softer Than Steel COATSTAND DESALTO

Softer Than Steel ARMCHAIR DESALTO

Softer Than Steel BENCH DESALTO

Softer Than Steel SIDE/COFFEE TABLE DESALTO