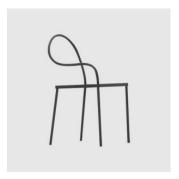

# Softer Than Steel

DESIGN NENDO DESALTO,ITALY

Softer than steel is a poetic and delicate collection. Constructed from rigid sheet metal, the metal surface is bent and folded to create the chairs backrest. The ordinarily hard metal gains new functionality, the result appears light and flexible as if the metal were paper or fabric.

# COLLECTION

Softer Than Steel COATSTAND DESALTO

Softer Than Steel ARMCHAIR DESALTO

Softer Than Steel BENCH DESALTO

Softer Than Steel SIDE/COFFEE TABLE DESALTO