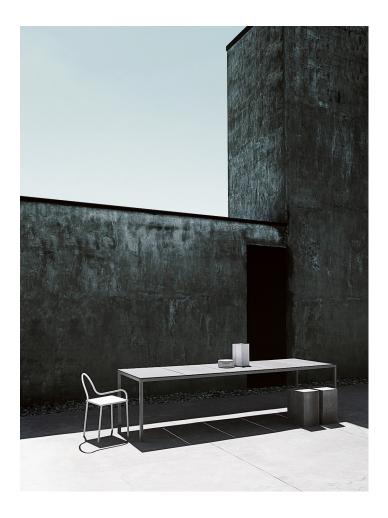

# Softer Than Steel

DESIGN NENDO DESALTO,ITALY

Softer than steel is a poetic and delicate collection. Constructed from rigid sheet metal, the metal surface is bent and folded to create the chairs backrest. The ordinarily hard metal gains new functionality, the result appears light and flexible as if the metal were paper or fabric

The Softer Than Steel Collection includes a chair, bench, coat rack and selection of occasional tables. Benches are a available in both indoor and outdoor versions.