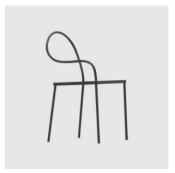

# Softer Than Steel

DESIGN NENDO DESALTO,ITALY

Softer than steel is a poetic and delicate collection. Constructed from rigid sheet metal, the metal surface is bent and folded to create the chairs backrest. The ordinarily hard metal gains new functionality, the result appears light and flexible as if the metal were paper or fabric

## **DIMENSIONS**

SOFTERTHAN STEEL 695 W 405 D 505 H 790 | SH 440 AH 590 (mm)

## **MATERIALS**

Seat: Constructed from aluminium plate, powdercoated to house colour Base: Constructed from tubular steel, powdercoated to house colour Glides: Plastic glides

## COLLECTION

Softer Than Steel COAT STAND DESALTO

Softer Than Steel ARMCHAIR DESALTO

Softer Than Steel
BENCH
DESALTO

Softer Than Steel
SIDE/COFFEE TABLE
DESALTO