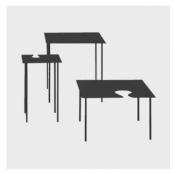

# Softer Than Steel

DESIGN NENDO DESALTO,ITALY

Softer than steel is a poetic and delicate collection. Constructed from rigid sheet metal, the metal surface is bent and folded to create the chairs backrest. The ordinarily hard metal gains new functionality, the result appears light and flexible as if the metal were paper or fabric

The Softer Than Steel Collection includes a chair, bench, coat rack and selection of occasional tables. Benches are a available in both indoor and outdoor versions.

## COLLECTION

Softer Than Steel COAT STAND DESALTO

Softer Than Steel ARMCHAIR DESALTO

Softer Than Steel
BENCH
DESALTO

Softer Than Steel
SIDE/COFFEE TABLE
DESALTO