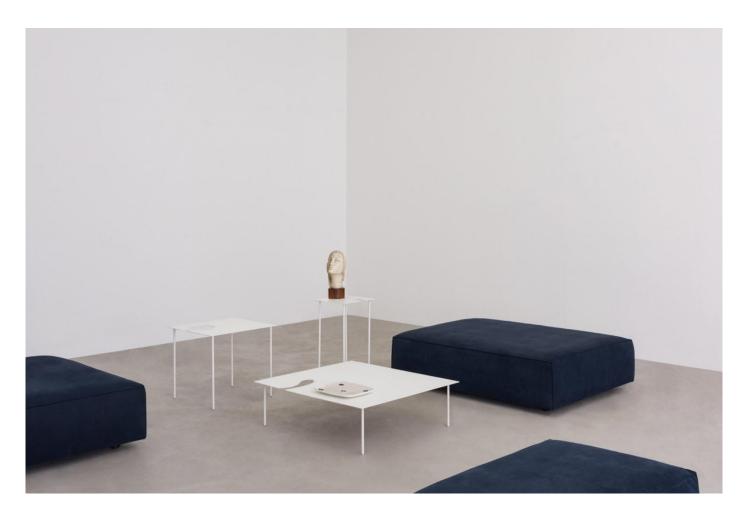

# Softer Than Steel

DESIGN NENDO DESALTO,ITALY

Softer than steel is a poetic and delicate collection. Constructed from rigid sheet metal, the metal surface is bent and folded to create the chairs backrest. The ordinarily hard metal gains new functionality, the result appears light and flexible as if the metal were paper or fabric.

The Softer Than Steel Collection includes a chair, bench, coat rack and selection of occasional tables. Benches are a available in both indoor and outdoor versions.

# **DIMENSIONS**

SOFTER THAN STEEL 687

SOFTER THAN STEEL 687-Outdoor

W 300 D 300 H 250 (mm)

W 300 D 300 H 300 (mm)

W 300 D 300 H 400 (mm)

W 300 D 300 H 450 (mm)

W300D300H500(mm)

W 300 D 300 H 550 (mm)

W490D490H250(mm)

W490D490H300(mm)

W490D490H400(mm)

W490D490H450(mm)

W 900 D 900 H 250 (mm)

W 900 D 900 H 300 (mm)

W 900 D 900 H 400 (mm)

# **MATERIALS**

 $Table \ Top: Constructed \ from \ folded \ metal \ sheet, powder coated \ to \ house \ colour$  $Base: Reinforcing \, rod \, steel \, legs, powder coated \, to \, house \, colour$ Glides: Plastic glides