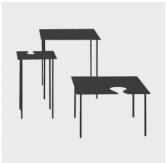

# Softer Than Steel

DESIGN NENDO DESALTO,ITALY

Softer than steel is a poetic and delicate collection. Constructed from rigid sheet metal, the metal surface is bent and folded to create the chairs backrest. The ordinarily hard metal gains new functionality, the result appears light and flexible as if the metal were paper or fabric.

# **DIMENSIONS**

SOFTER THAN STEEL 687

SOFTER THAN STEEL 687-Outdoor

W 300 D 300 H 250 (mm)

W 300 D 300 H 300 (mm)

W 300 D 300 H 400 (mm)

W 300 D 300 H 450 (mm)

W300D300H500(mm)

W 300 D 300 H 550 (mm)

W490D490H250(mm)

W490D490H300(mm)

W490D490H400(mm)

W490D490H450(mm)

W 900 D 900 H 250 (mm)

W 900 D 900 H 300 (mm)

W 900 D 900 H 400 (mm)

# **MATERIALS**

 $Table \ Top: Constructed \ from \ folded \ metal \ sheet, powder coated \ to \ house \ colour$  $Base: Reinforcing \, rod \, steel \, legs, powder coated \, to \, house \, colour$ Glides: Plastic glides