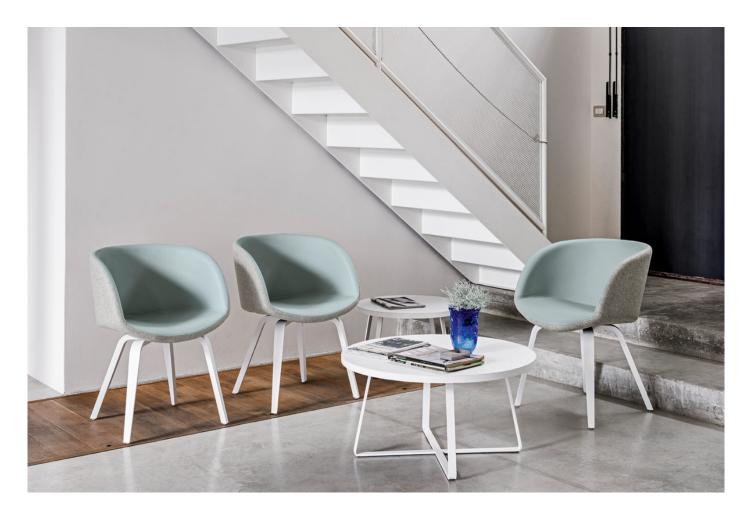

# Sonny P Timber

DESIGN MIDJ DESIGN

MIDJ HOUSE FABRICS, ITALY

The Sonny collection is the benchmark of the Midj design philosophy: to create pieces using soft shapes and forms, and mixing them with strong elements such as metal and timber.

Sonny mixes the warmth of fabrics and leathers with timber and metal bases in a wide range of colours, shapes and forms. This product is perfectly suitable for a little reading nook, for a waiting space, for dining, or for having a chat or quiet contemplation.

Sonny is a available as a chair, armchair or stool version with an option of metal or timber bases.