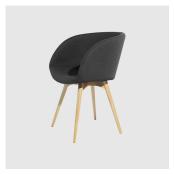

# Sonny P Timber

DESIGN MIDJ DESIGN

MIDJ HOUSE FABRICS, ITALY

The Sonny collection is the benchmark of the Midj design philosophy: to create pieces using soft shapes and forms, and mixing them with strong elements such as metal and timber.

Sonny mixes the warmth of fabrics and leathers with timber and metal bases in a wide range of colours, shapes and forms. This product is perfectly suitable for a little reading nook, for a waiting space, for dining, or for having a chat or quiet contemplation.

Sonny is a available as a chair, armchair or stool version with an option of metal or timber bases.

# **MATERIALS**

 $\label{thm:composition} Upholstery: FR foam, seat and back upholstered in house fabric/leather or COM/COL\\ Base: Constructed from solid Ash wood, stained to house colour$ 