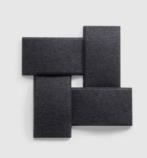

# Soundwave Ceramic

DESIGN THOMAS SANDELL OFFECCT – FLOKK, SWEDEN

In Thomas Sandell's new acoustic panel Soundwave® Ceramic, architecture and design comes together. With his exceptional knowledge of the details required to create a qualitative interior, Sandell has designed an acoustic panel that is more architecture than design and that is as pleasing for the eyes and ears as it is lean on the environment.

## DIMENSIONS

W 585 D 60 H 585 (mm

## MATERIALS

Material: Made of recyclable moulded polyester fibre, to selected finish