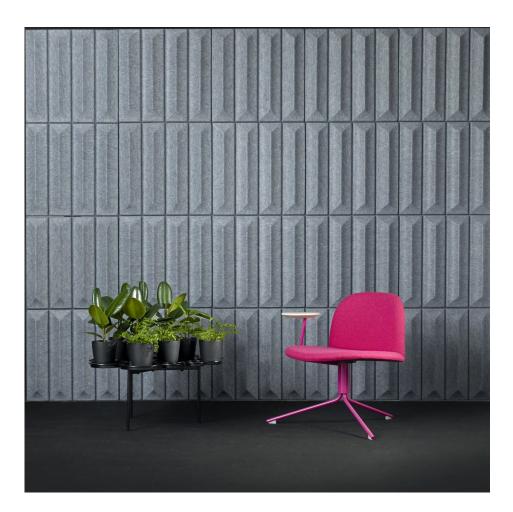

# Soundwave Ceramic

DESIGN THOMAS SANDELL OFFECCT – FLOKK, SWEDEN

In Thomas Sandell's new acoustic panel Soundwave® Ceramic, architecture and design comes together. With his exceptional knowledge of the details required to create a qualitative interior, Sandell has designed an acoustic panel that is more architecture than design and that is as pleasing for the eyes and ears as it is lean on the environment.

## DIMENSIONS

W 585 D 60 H 585 (mm

## MATERIALS

Material: Made of recyclable moulded polyester fibre, to selected finish