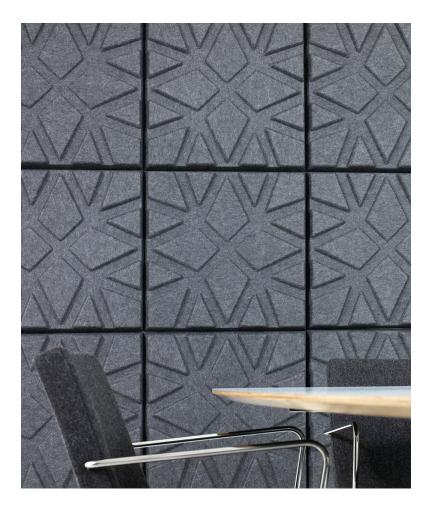

## Soundwave Geo

DESIGN INEKE HANS OFFECCT – FLOKK, SWEDEN

Soundwave® Geo is designed by the well-known furniture designer Ineke Hans. Ineke Hans views Soundwave® Geo as a three-dimensional wall decoration similar to the ones which people have always created around the world. The difference is that Geo has a clear function due to its sound-absorbing purpose.