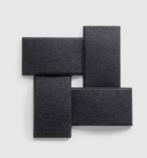

## Soundwave Geo

DESIGN INEKE HANS OFFECCT – FLOKK, SWEDEN

Soundwave® Geo is designed by the well-known furniture designer Ineke Hans. Ineke Hans views Soundwave® Geo as a three-dimensional wall decoration similar to the ones which people have always created around the world. The difference is that Geo has a clear function due to its sound-absorbing purpose.

## DIMENSIONS

W 585 D 60 H 585 (mm

### MATERIALS

Material: Made of recyclable moulded polyester fibre, to selected finish