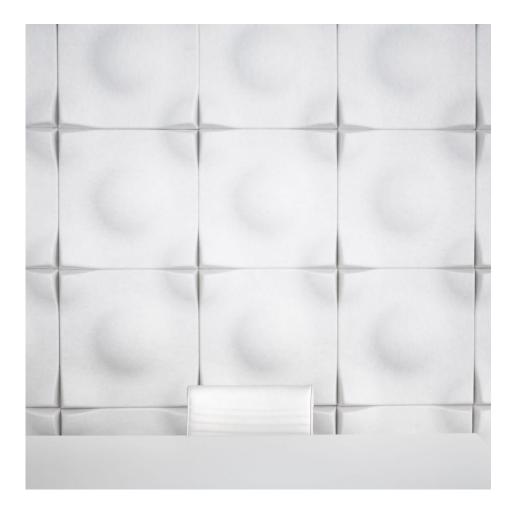

# Soundwave Swell

DESIGN TEPPO ASIKAINEN OFFECCT – FLOKK, SWEDEN

Soundwave® Swell was one of the first panels launched by Offecct. Its core values lies in its function, and Teppo Asikainen refused to compromise with the look. The piece has a very strong personality and acts as a kind of 3D wallpaper giving the room the right aesthetic feeling and acoustic at the same time.

## DIMENSIONS

W 585 D 60 H 585 (mm

## MATERIALS

Material: Made of recyclable moulded polyester fibre, to selected finish