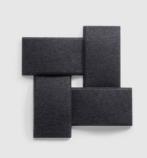

# Soundwave Swell

DESIGN TEPPO ASIKAINEN OFFECCT – FLOKK, SWEDEN

Soundwave® Swell was one of the first panels launched by Offecct. Its core values lies in its function, and Teppo Asikainen refused to compromise with the look. The piece has a very strong personality and acts as a kind of 3D wallpaper giving the room the right aesthetic feeling and acoustic at the same time.

## DIMENSIONS

W 585 D 60 H 585 (mm

## MATERIALS

Material: Made of recyclable moulded polyester fibre, to selected finish