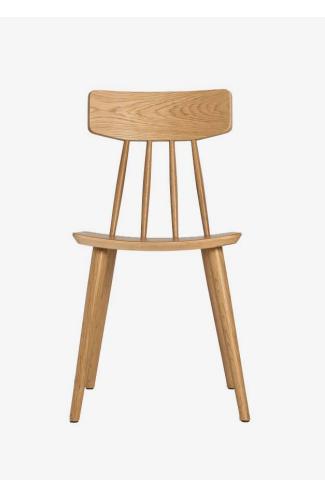

# Spindle

DESIGN SEAN DIX LOCAL EDIT, AUSTRALIA

With its modern and minimal design aesthetic, Spindle chair and stool is suitable for use in hospitality and residential settings.

## DIMENSIONS

CH9458A W 450 D 495 H 810 | SH 450 (mm)

## MATERIALS

Top and Base: Constructed from solid Oak, stained to house colour

**SYDNEY** 5/50 Stanley Street Darlinghurst MELBOURNE 11 Stanley Street Collingwood ownworld.com.au

+61 2 9358 1155

+61394170781