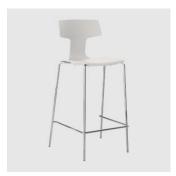

## Split Metal 4-Leg

DESIGN FRANCESCO MEDA
COLOS POLYPROPYLENE COLOURS, ITALY

Split combines forward-thinking design with advanced manufacturing, featuring a shell and base crafted from the same synthetic material yet engineered differently. The shell is soft and flexible for seating comfort, while the base remains rigid for stability and strength. This approach minimises material use, giving Split a lightweight appearance without sacrificing durability.

## **DIMENSIONS**

W480D480H780|SH460(mm)

## **MATERIALS**

Shell: Polypropylene to house colour

 $Base: 18 mm\,dia\,tubular\,steel\,to\,house\,powdercoat\,colour$ 

Other Features: Suitable for outdoor use; Nylon glides; Stacking up to 6pcs on the floor and 8pcs on a trolley

## **COLLECTION**

Split Metal 4-Leg STACKING CHAIR COLOS

Split Metal 4-Leg STOOL COLOS

Split Plastic 4-Leg STACKING CHAIR COLOS