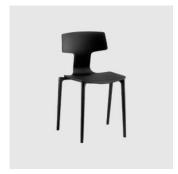

## Split Metal 4-Leg

DESIGN FRANCESCO MEDA
COLOS POLYPROPYLENE COLOURS, ITALY

Split combines forward-thinking design with advanced manufacturing, featuring a shell and base crafted from the same synthetic material yet engineered differently. The shell is soft and flexible for seating comfort, while the base remains rigid for stability and strength. This approach minimises material use, giving Split a lightweight appearance without sacrificing durability.

## **DIMENSIONS**

W480D480H780|SH460(mm)

## **MATERIALS**

Shell: Polypropylene to house colour

 $Base: 18 mm\,dia\,tubular\,steel\,to\,house\,powdercoat\,colour$ 

Other Features: Suitable for outdoor use; Nylon glides; Stacking up to 6pcs on the floor and 8pcs on a trolley