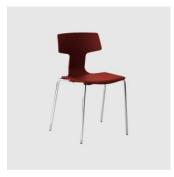

## Split Metal 4-Leg

DESIGN FRANCESCO MEDA
COLOS POLYPROPYLENE COLOURS, ITALY

Split combines forward-thinking design with advanced manufacturing, featuring a shell and base crafted from the same synthetic material yet engineered differently. The shell is soft and flexible for seating comfort, while the base remains rigid for stability and strength. This approach minimises material use, giving Split a lightweight appearance without sacrificing durability.

## **DIMENSIONS**

W480D480H780|SH460(mm)

## **MATERIALS**

Shell: Polypropylene to house colour

 $Base: 18 mm\,dia\,tubular\,steel\,to\,house\,powdercoat\,colour$ 

Other Features: Suitable for outdoor use; Nylon glides; Stacking up to 6pcs on the floor and 8pcs on a trolley