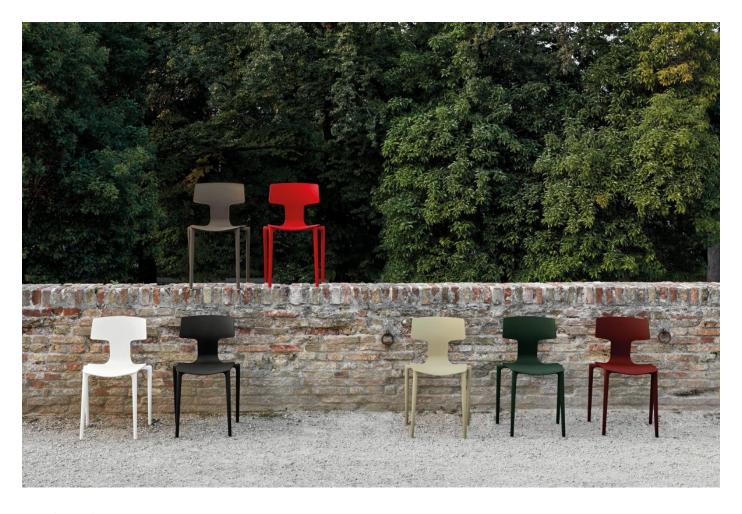

# Split Plastic 4-Leg

DESIGN FRANCESCOMEDA COLOS, ITALY

Split combines forward-thinking design with advanced manufacturing, featuring a shell and base crafted from the same synthetic material yet engineered differently. The shell is soft and flexible for seating comfort, while the base remains rigid for stability and strength. This approach minimises material use, giving Split a lightweight appearance without sacrificing durability.

 $\label{lem:condition} Available in multiple versions, some with customisable shell and frame colour combinations, Split suits a variety of spaces—whether in public areas or private settings like kitchens, living rooms, and decks.$ 

## **MATERIALS**

Structure: Polypropylene to house colour

Other Features: Suitable for outdoor use; Nylon glides; Stacking up to 6pcs on the floor and 8pcs on a trolley