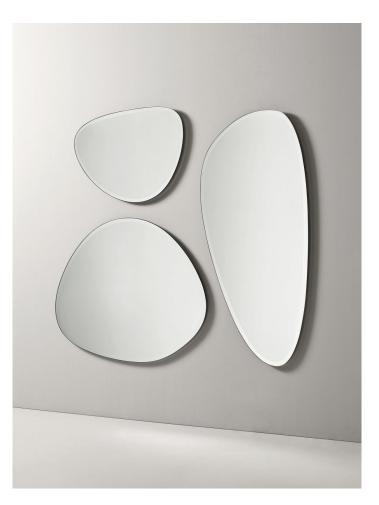

# Spot

DESIGN NICOLA BONRIPOSI MIDJ, ITALY

Designed by Nicola Bonriposi together with Midj, the Spot mirror plays with organic shapes to decorate the walls of domestic and collective spaces with originality. An aura of refinement is expressed through clean lines that are suitable for any type of environment. The perimeter of the beveled crystal reflects light from all angles.

Made in 3 different formats, the mounting system allows you to position the mirrors according to your own imagination.

## DIMENSIONS

W 590 D 22 H 790 (mm) W 914 D 22 H 1100 (mm) W 687 D 22 H 1494 (mm)