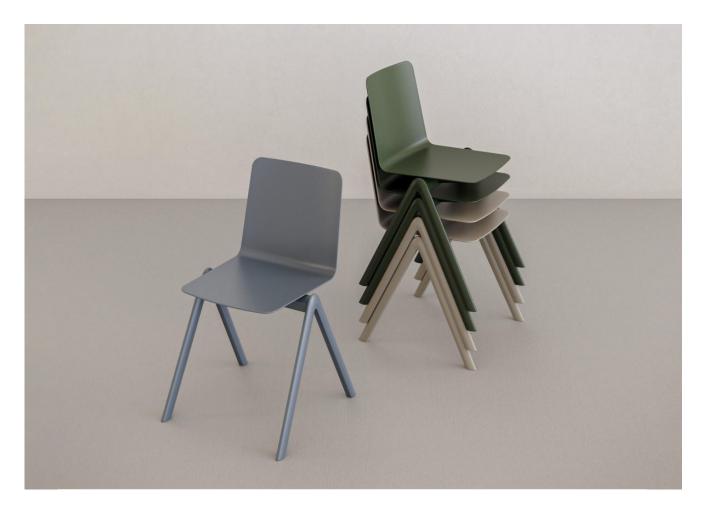

## Stack

DESIGN MARTINI & DALL'AGNOL

 $Original \ and \ eclectic, the \ Stack \ chair \ is \ made \ up \ of two \ elements \ joined \ without \ screws$  $through \, an \, innovative \, hooking \, system.$ 

### DIMENSIONS

W490D530H790|SH460(mm)

#### **MATERIALS**

Seat: One piece polypropylene or multiply Ash wood, to house finish  $Uphol stery: High-density \, FR \, foam, uphol stered \, in \, House \, Fabric \, or \, Leather$ Structure: 4-leg polypropylene frame to house colour Other Features: PE glides Suitable for outdoor use