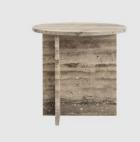

# DIMENSIONS

SE-SALSN 330 dia H 380 (mm)

# MATERIALS

Top: Solid marble or travertine, to selected finish Base: Solid marble or travertine, to selected finish