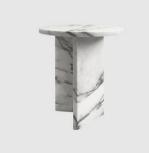

# DIMENSIONS

SE-SALSN 330 dia H 380 (mm)

# MATERIALS

Top: Solid marble or travertine, to selected finish Base: Solid marble or travertine, to selected finish