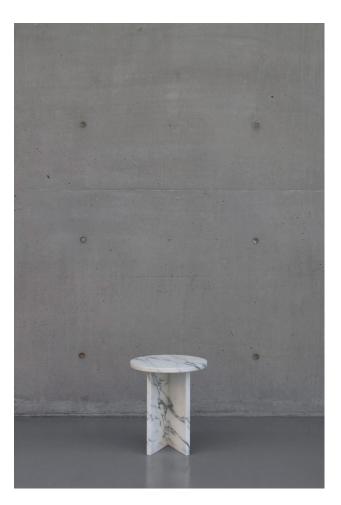

# Stand Alone

DESIGN ARNOLD SIDES, AUSTRALIA

The SIDES design philosophy is based on purity and design longevity. Built on the foundations of high-quality craftsmanship and timeless materiality, SIDES are designed to accompany you on your journey; handed down through generations, always finding a home.

# DIMENSIONS

SE-SALSN 330 dia H 380 (mm)

# MATERIALS

Top: Solid marble or travertine, to selected finish Base: Solid marble or travertine, to selected finish