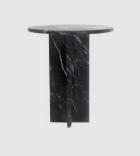

# MATERIALS

Top: Solid marble or travertine, to selected finish Base: Solid marble or travertine, to selected finish

### COLLECTION

Mine Too SIDE/COFFEE TABLE SIDES

Stand Alone SIDE/COFFEE TABLE SIDES

Stand Three Ways SIDE/COFFEE TABLE SIDES

Stay There SIDE/COFFEE TABLE SIDES

There Oval SIDE/COFFEE TABLE SIDES

There Round SIDE/COFFEE TABLE SIDES