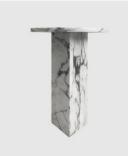

# DIMENSIONS

SE-SALSN 330 dia H 380 (mm)

# MATERIALS

Top: Solid marble or travertine, to selected finish Base: Solid marble or travertine, to selected finish