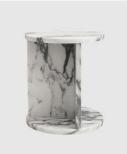

# DIMENSIONS

SE-SALSN 330 dia H 380 (mm)

# MATERIALS

Top: Solid marble or travertine, to selected finish Base: Solid marble or travertine, to selected finish