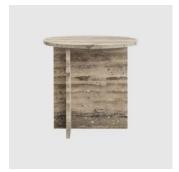

# Stand Three Ways

DESIGN ARNOLD SIDES, AUSTRALIA

The SIDES design philosophy is based on purity and design long evity. Built on the foundations of high-quality craftsmanship and timeless materiality, SIDES are designed to accompany you on your journey; handed down through generations, always finding a home.

Manufactured predominantly from material offcuts, Arnold finds a new life for the stone within every piece she designs. Produced by local artisans in Sydney, Australia, SIDES' vision is to not only be recognised for its distinct style, but for exemplary craft and responsible use of materials.

## **DIMENSIONS**

SE-STWRS 400 dia H 520 (mm)

## **MATERIALS**

Top: Solid marble or travertine, to selected finish Base: Solid marble or travertine, to selected finish