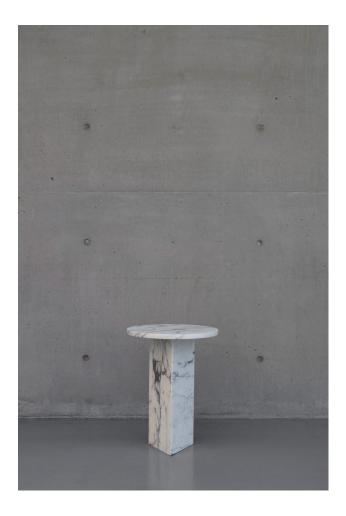

# Stand Three Ways

DESIGN ARNOLD SIDES, AUSTRALIA

The SIDES design philosophy is based on purity and design long evity. Built on the foundations of high-quality craftsmanship and timeless materiality, SIDES are designed to accompany you on your journey; handed down through generations, always finding a home.

## **DIMENSIONS**

SE-STWRS 400 dia H 520 (mm)

## **MATERIALS**

Top: Solid marble or travertine, to selected finish Base: Solid marble or travertine, to selected finish