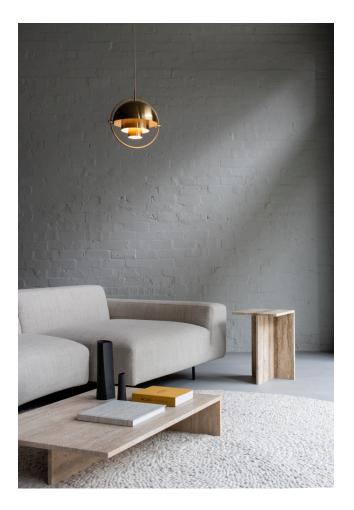

# Stay There

DESIGN ARNOLD SIDES, AUSTRALIA

The SIDES design philosophy is based on purity and design longevity. Built on the foundations of high-quality craftsmanship and timeless materiality, SIDES are designed to accompany you on your journey; handed down through generations, always finding a home.

Manufactured predominantly from material offcuts, Arnold finds a new life for the stone within every piece she designs. Produced by local artisans in Sydney, Australia, SIDES' vision is to not only be recognised for its distinct style, but for exemplary craft and responsible use of materials.

### DIMENSIONS

SE-STYTS Side W 350 D 350 H 520 (mm)

SE-STYTC Coffee W 1000 D 700 H 200

### MATERIALS

Top: Solid marble or travertine, to selected finish Base: Solid marble or travertine, to selected finish