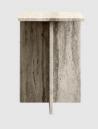

### DIMENSIONS

SE-STYTS Side W 350 D 350 H 520 (mm)

SE-STYTC Coffee W 1000 D 700 H 200

### MATERIALS

Top: Solid marble or travertine, to selected finish Base: Solid marble or travertine, to selected finish