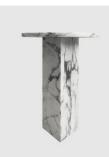

### DIMENSIONS

SE-STYTS Side W 350 D 350 H 520 (mm)

SE-STYTC Coffee W 1000 D 700 H 200

### MATERIALS

Top: Solid marble or travertine, to selected finish Base: Solid marble or travertine, to selected finish