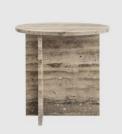

### DIMENSIONS

SE-STYTS Side W 350 D 350 H 520 (mm)

SE-STYTC Coffee W 1000 D 700 H 200

### MATERIALS

Top: Solid marble or travertine, to selected finish Base: Solid marble or travertine, to selected finish