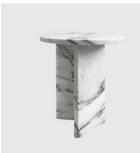

# Stay There

DESIGN ARNOLD SIDES, AUSTRALIA

The SIDES design philosophy is based on purity and design longevity. Built on the foundations of high-quality craftsmanship and timeless materiality, SIDES are designed to accompany you on your journey; handed down through generations, always finding a home.

Manufactured predominantly from material offcuts, Arnold finds a new life for the stone within every piece she designs. Produced by local artisans in Sydney, Australia, SIDES' vision is to not only be recognised for its distinct style, but for exemplary craft and responsible use of materials.

### DIMENSIONS

SE-STYTS Side W 350 D 350 H 520 (mm)

SE-STYTC Coffee W 1000 D 700 H 200

### MATERIALS

Top: Solid marble or travertine, to selected finish Base: Solid marble or travertine, to selected finish