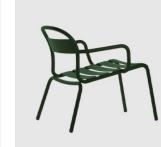

# Stecca

DESIGN ALBAN LE HENRY COLOS, ITALY

The Stecca collection is a versatile line designed to meet a wide range of needs, suitable for both public and domestic environments. It seamlessly transitions between indoor and outdoor settings. Inspired by the graceful curves of classic wooden designs, Stecca revitalises this aesthetic through the use of aluminium.

The seat features a curved aluminium tube structure, while the slats—known as "steeche" in Italian—are crafted from aluminium sheet, forming both the seat and backrest. The powder-coated finish allows for vibrant colour options, providing a truly unique customised look.

Available in seven colours and various configurations, the Stecca collection includes chairs, stools, and benches, with options for armrests or without, making it a perfect choice for any space.

### DIMENSIONS

W 615 D 750 H 665 | SH 405 (mm)

### **MATERIALS**

Structure: 25mm dia tubular aluminium frame with aluminium sheet slats to house powdercoat colour Other Features: Suitable for outdoor use; Nylon glides; Stacking up to 6pcs on the floor