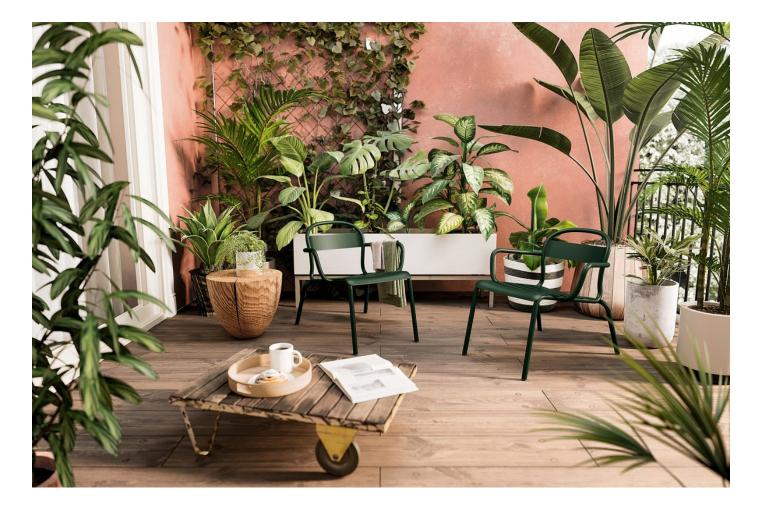

# Stecca

DESIGN ALBAN LE HENRY COLOS, ITALY

The Stecca collection is a versatile line designed to meet a wide range of needs, suitable for both public and domestic environments. It seamlessly transitions between indoor and outdoor settings. Inspired by the graceful curves of classic wooden designs, Stecca revitalises this aesthetic through the use of aluminium.

The seat features a curved aluminium tube structure, while the slats—known as "steeche" in Italian—are crafted from aluminium sheet, forming both the seat and backrest. The powder-coated finish allows for vibrant colour options, providing a truly unique customised look.

Available in seven colours and various configurations, the Stecca collection includes chairs, stools, and benches, with options for armrests or without, making it a perfect choice for any space.

### DIMENSIONS

W 615 D 750 H 665 | SH 405 (mm)

### **MATERIALS**

Structure: 25mm dia tubular aluminium frame with aluminium sheet slats to house powdercoat colour Other Features: Suitable for outdoor use; Nylon glides; Stacking up to 6pcs on the floor