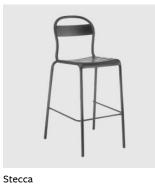

# Stecca

DESIGN ALBAN LE HENRY COLOS, ITALY

The Stecca collection is a versatile line designed to meet a wide range of needs, suitable for both public and domestic environments. It seamlessly transitions between indoor and outdoor settings. Inspired by the graceful curves of classic wooden designs, Stecca revitalises this aesthetic through the use of aluminium.

The seat features a curved aluminium tube structure, while the slats—known as "steeche" in Italian—are crafted from aluminium sheet, forming both the seat and backrest. The powder-coated finish allows for vibrant colour options, providing a truly unique customised look.

Available in seven colours and various configurations, the Stecca collection includes chairs, stools, and benches, with options for armrests or without, making it a perfect choice for any space.

### DIMENSIONS

W 615 D 750 H 665 | SH 405 (mm)

### **MATERIALS**

Structure: 25mm dia tubular aluminium frame with aluminium sheet slats to house powdercoat colour Other Features: Suitable for outdoor use; Nylon glides; Stacking up to 6pcs on the floor