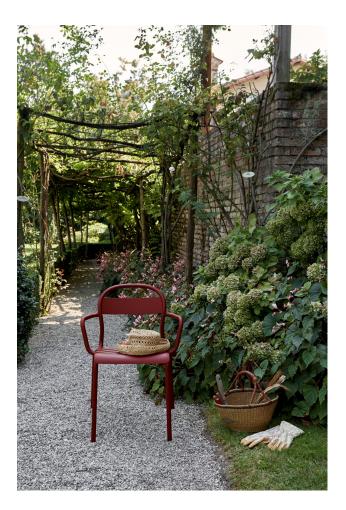

# Stecca

DESIGN ALBAN LE HENRY COLOS, ITALY

The Stecca collection is a versatile line designed to meet a wide range of needs, suitable for both public and domestic environments. It seamlessly transitions between indoor and outdoor settings. Inspired by the graceful curves of classic wooden designs, Stecca revitalises this aesthetic through the use of aluminium.

The seat features a curved aluminium tube structure, while the slats—known as "steeche" in Italian—are crafted from aluminium sheet, forming both the seat and backrest. The powder-coated finish allows for vibrant colour options, providing a truly unique customised look.

Available in seven colours and various configurations, the Stecca collection includes chairs, stools, and benches, with options for armrests or without, making it a perfect choice for any space.