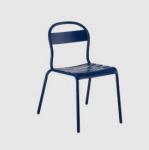

# Stecca

DESIGN ALBAN LE HENRY COLOS, ITALY

The Stecca collection is a versatile line designed to meet a wide range of needs, suitable for both public and domestic environments. It seamlessly transitions between indoor and outdoor settings. Inspired by the graceful curves of classic wooden designs, Stecca revitalises this aesthetic through the use of aluminium.

The seat features a curved aluminium tube structure, while the slats—known as "steeche" in Italian—are crafted from aluminium sheet, forming both the seat and backrest. The powder-coated finish allows for vibrant colour options, providing a truly unique customised look.

Available in seven colours and various configurations, the Stecca collection includes chairs, stools, and benches, with options for armrests or without, making it a perfect choice for any space.

## COLLECTION

Stecca LOUNGE CHAIR COLOS

Stecca Low STOOL COLOS

Stecca STACKING ARMCHAIR COLOS

Stecca STACKING CHAIR COLOS

STOOL COLOS

SYDNEY 5/50 Stanley Street Darlinghurst

MELBOURNE 11 Stanley Street Collingwood