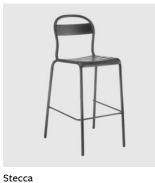

# Stecca

DESIGN ALBAN LE HENRY COLOS, ITALY

The Stecca collection is a versatile line designed to meet a wide range of needs, suitable for both public and domestic environments. It seamlessly transitions between indoor and outdoor settings. Inspired by the graceful curves of classic wooden designs, Stecca revitalises this aesthetic through the use of aluminium.

The seat features a curved aluminium tube structure, while the slats—known as "steeche" in Italian—are crafted from aluminium sheet, forming both the seat and backrest. The powder-coated finish allows for vibrant colour options, providing a truly unique customised look.

Available in seven colours and various configurations, the Stecca collection includes chairs, stools, and benches, with options for armrests or without, making it a perfect choice for any space.

### DIMENSIONS

W 610 D 610 H 800 | SH 450 (mm)

### **MATERIALS**

Structure: 25mm dia tubular aluminium frame with aluminium sheet slats to house powdercoat colour Other Features: Suitable for outdoor use; Nylon glides; Stacking up to 6pcs on the floor

## COLLECTION

Stecca LOUNGE CHAIR COLOS

Stecca Low STOOL COLOS

Stecca STACKING ARMCHAIR COLOS

Stecca STACKING CHAIR COLOS

STOOL COLOS

SYDNEY 5/50 Stanley Street Darlinghurst

MELBOURNE 11 Stanley Street Collingwood