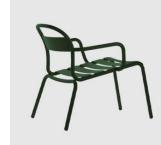

# Stecca

DESIGN ALBAN LE HENRY COLOS, ITALY

The Stecca collection is a versatile line designed to meet a wide range of needs, suitable for both public and domestic environments. It seamlessly transitions between indoor and outdoor settings. Inspired by the graceful curves of classic wooden designs, Stecca revitalises this aesthetic through the use of aluminium.

The seat features a curved aluminium tube structure, while the slats—known as "steeche" in Italian—are crafted from aluminium sheet, forming both the seat and backrest. The powder-coated finish allows for vibrant colour options, providing a truly unique customised look.

Available in seven colours and various configurations, the Stecca collection includes chairs, stools, and benches, with options for armrests or without, making it a perfect choice for any space.

## COLLECTION

Stecca LOUNGE CHAIR COLOS

Stecca Low STOOL COLOS

Stecca STACKING ARMCHAIR COLOS

Stecca STACKING CHAIR COLOS

STOOL COLOS

SYDNEY 5/50 Stanley Street Darlinghurst

MELBOURNE 11 Stanley Street Collingwood