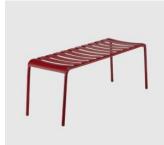

# Stecca

DESIGN ALBAN LE HENRY COLOS, ITALY

The Stecca collection is a versatile line designed to meet a wide range of needs, suitable for both public and domestic environments. It seamlessly transitions between indoor and outdoor settings. Inspired by the graceful curves of classic wooden designs, Stecca revitalises this aesthetic through the use of aluminium.

The seat features a curved aluminium tube structure, while the slats—known as "steeche" in Italian—are crafted from aluminium sheet, forming both the seat and backrest. The powder-coated finish allows for vibrant colour options, providing a truly unique customised look.

Available in seven colours and various configurations, the Stecca collection includes chairs, stools, and benches, with options for armrests or without, making it a perfect choice for any space.