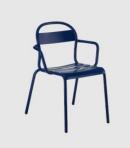

# Stecca

DESIGN ALBAN LE HENRY COLOS, ITALY

The Stecca collection is a versatile line designed to meet a wide range of needs, suitable for both public and domestic environments. It seamlessly transitions between indoor and outdoor settings. Inspired by the graceful curves of classic wooden designs, Stecca revitalises this aesthetic through the use of aluminium.

The seat features a curved aluminium tube structure, while the slats—known as "steeche" in Italian—are crafted from aluminium sheet, forming both the seat and backrest. The powder-coated finish allows for vibrant colour options, providing a truly unique customised look.

Available in seven colours and various configurations, the Stecca collection includes chairs, stools, and benches, with options for armrests or without, making it a perfect choice for any space.

## COLLECTION

Stecca LOUNGE CHAIR COLOS

Stecca Low STOOL COLOS

Stecca STACKING ARMCHAIR COLOS

Stecca STACKING CHAIR COLOS

STOOL COLOS

SYDNEY 5/50 Stanley Street Darlinghurst

MELBOURNE 11 Stanley Street Collingwood