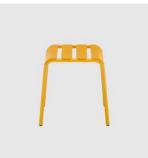

# Stecca

DESIGN ALBAN LE HENRY COLOS, ITALY

The Stecca collection is a versatile line designed to meet a wide range of needs, suitable for both public and domestic environments. It seamlessly transitions between indoor and outdoor settings. Inspired by the graceful curves of classic wooden designs, Stecca revitalises this aesthetic through the use of aluminium.

The seat features a curved aluminium tube structure, while the slats—known as "steeche" in Italian—are crafted from aluminium sheet, forming both the seat and backrest. The powder-coated finish allows for vibrant colour options, providing a truly unique customised look.

Available in seven colours and various configurations, the Stecca collection includes chairs, stools, and benches, with options for armrests or without, making it a perfect choice for any space.

## COLLECTION

Stecca LOUNGE CHAIR COLOS

Stecca Low STOOL COLOS

Stecca STACKING ARMCHAIR COLOS

Stecca STACKING CHAIR COLOS

STOOL COLOS

SYDNEY 5/50 Stanley Street Darlinghurst

MELBOURNE 11 Stanley Street Collingwood