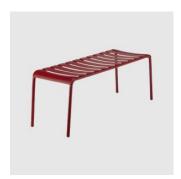

The seat features a curved aluminium tube structure, while the slats—known as "steeche" in Italian—are crafted from aluminium sheet, forming both the seat and backrest. The powder-coated finish allows for vibrant colour options, providing a truly unique customised look.

Available in seven colours and various configurations, the Stecca collection includes chairs, stools, and benches, with options for armrests or without, making it a perfect choice for any space.

# **COLLECTION**

Stecca BENCH COLOS

Stecca LOUNGE CHAIR COLOS

Stecca Low STOOL COLOS

Stecca STACKING ARMCHAIR COLOS

Stecca STACKING CHAIR COLOS

Stecca STOOL COLOS