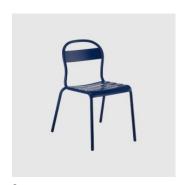

Stecca

DESIGN ALBAN LE HENRY COLOS, ITALY

The Stecca collection is a versatile line designed to meet a wide range of needs, suitable for both public and domestic environments. It seamlessly transitions between indoor and outdoor settings. Inspired by the graceful curves of classic wooden designs, Stecca revitalises this aesthetic through the use of aluminium.

The seat features a curved aluminium tube structure, while the slats—known as "steeche" in Italian—are crafted from aluminium sheet, forming both the seat and backrest. The powder-coated finish allows for vibrant colour options, providing a truly unique customised look.

Available in seven colours and various configurations, the Stecca collection includes chairs, stools, and benches, with options for armrests or without, making it a perfect choice for any space.

# **COLLECTION**

Stecca BENCH COLOS

Stecca LOUNGE CHAIR COLOS

Stecca Low STOOL COLOS

Stecca STACKING ARMCHAIR COLOS

Stecca STACKING CHAIR COLOS

Stecca STOOL COLOS