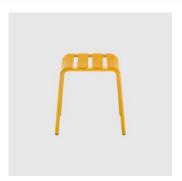

The seat features a curved aluminium tube structure, while the slats—known as "steeche" in Italian—are crafted from aluminium sheet, forming both the seat and backrest. The powder-coated finish allows for vibrant colour options, providing a truly unique customised look.

Available in seven colours and various configurations, the Stecca collection includes chairs, stools, and benches, with options for armrests or without, making it a perfect choice for any space.

# **COLLECTION**

Stecca BENCH COLOS

Stecca LOUNGE CHAIR COLOS

Stecca Low STOOL COLOS

Stecca STACKING ARMCHAIR COLOS

Stecca STACKING CHAIR COLOS

Stecca STOOL COLOS