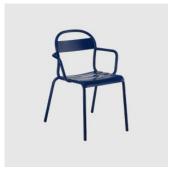

Stecca

DESIGN ALBAN LE HENRY COLOS, ITALY

The Stecca collection is a versatile line designed to meet a wide range of needs, suitable for both public and domestic environments. It seamlessly transitions between indoor and outdoor settings. Inspired by the graceful curves of classic wooden designs, Stecca revitalises this aesthetic through the use of aluminium.

The seat features a curved aluminium tube structure, while the slats—known as "steeche" in Italian—are crafted from aluminium sheet, forming both the seat and backrest. The powder-coated finish allows for vibrant colour options, providing a truly unique customised look.

Available in seven colours and various configurations, the Stecca collection includes chairs, stools, and benches, with options for armrests or without, making it a perfect choice for any space.

# **COLLECTION**

Stecca BENCH COLOS

Stecca LOUNGE CHAIR COLOS

Stecca Low STOOL COLOS

Stecca STACKING ARMCHAIR COLOS

Stecca STACKING CHAIR COLOS

Stecca STOOL COLOS