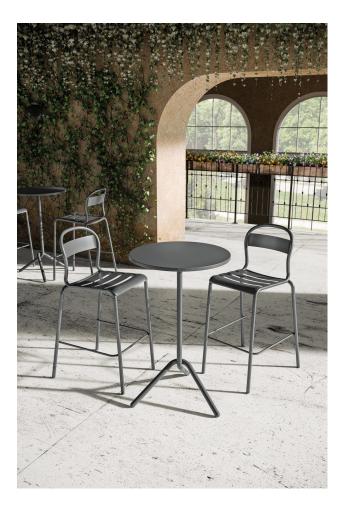

Stecca

DESIGN ALBAN LE HENRY COLOS, ITALY

The Stecca collection is a versatile line designed to meet a wide range of needs, suitable for both public and domestic environments. It seamlessly transitions between indoor and outdoor settings. Inspired by the graceful curves of classic wooden designs, Stecca revitalises this aesthetic through the use of aluminium.

The seat features a curved aluminium tube structure, while the slats—known as "steeche" in Italian—are crafted from aluminium sheet, forming both the seat and backrest. The powder-coated finish allows for vibrant colour options, providing a truly unique customised look.

Available in seven colours and various configurations, the Stecca collection includes chairs, stools, and benches, with options for armrests or without, making it a perfect choice for any space.