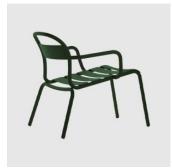

The seat features a curved aluminium tube structure, while the slats—known as "steeche" in Italian—are crafted from aluminium sheet, forming both the seat and backrest. The powder-coated finish allows for vibrant colour options, providing a truly unique customised look.

Available in seven colours and various configurations, the Stecca collection includes chairs, stools, and benches, with options for armrests or without, making it a perfect choice for any space.

# **COLLECTION**

Stecca BENCH COLOS

Stecca LOUNGE CHAIR COLOS

Stecca Low STOOL COLOS

Stecca STACKING ARMCHAIR COLOS

Stecca STACKING CHAIR COLOS

Stecca STOOL COLOS