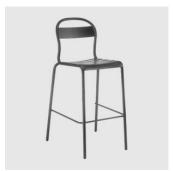

Stecca

DESIGN ALBAN LE HENRY COLOS, ITALY

The Stecca collection is a versatile line designed to meet a wide range of needs, suitable for both public and domestic environments. It seamlessly transitions between indoor and outdoor settings. Inspired by the graceful curves of classic wooden designs, Stecca revitalises this aesthetic through the use of aluminium.

The seat features a curved aluminium tube structure, while the slats—known as "steeche" in Italian—are crafted from aluminium sheet, forming both the seat and backrest. The powder-coated finish allows for vibrant colour options, providing a truly unique customised look.

Available in seven colours and various configurations, the Stecca collection includes chairs, stools, and benches, with options for armrests or without, making it a perfect choice for any space.

# **COLLECTION**

Stecca BENCH COLOS

Stecca LOUNGE CHAIR COLOS

Stecca Low STOOL COLOS

Stecca STACKING ARMCHAIR COLOS

Stecca STACKING CHAIR COLOS

Stecca STOOL COLOS